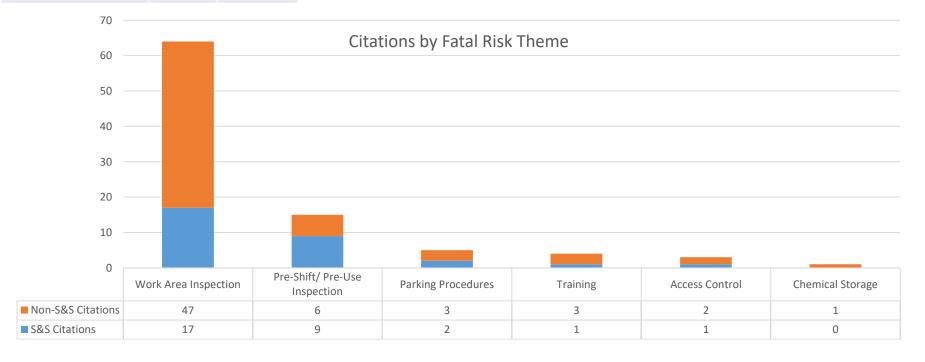

## **MSHA** Inspection

| Event No.<br>6784316 | S&S | Non<br>S&S |
|----------------------|-----|------------|
| FMI                  | 30  | 61         |
| Safford – PTC        | 0   | 1          |
| Contractors          | 9   | 9          |
| Total Citations      | 39  | 71         |

| FMI Top 3 Cited Standards                          | S&S | Non S&S | Total Citations |
|----------------------------------------------------|-----|---------|-----------------|
| 56.14112 - Construction and maintenance of guards. | 1   | 8       | 9               |
| 56.11001 – Safe Access                             | 1   | 7       | 8               |
| 56.20003(a) - Housekeeping                         | 1   | 4       | 5               |