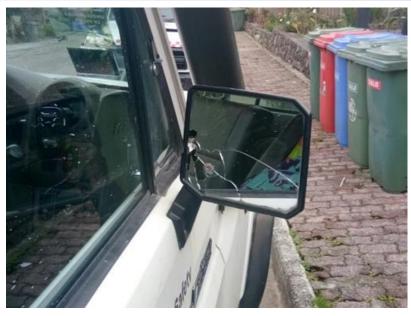

- Wash Racks,
  - Diversions,

- Wells,
- Sumps,
- Wastewater Treatment Plant,
- Surface Impoundments/Ponds
- Inspections and/or monitoring are conducted on a frequent basis to comply with regulatory requirements laid out in the permit.

#### What you can do.....

- Notify Environmental Services and submit an MOC when:
  - working in areas with wells, the work being done could affect the operations of the well
  - moving the location of a sump

#### **More Information....**

Use only approved detergents in the wash racks





February 2020

\*Photos are for demonstration purposes only



### **Active Shooter**



- https://en.tempo.co/read/917990/shots-fired-at-foreign-freeportemployee-in-tembagapura-papua
- https://www.youtube.com/watch?v=5VcSwejU2D0

### **Active Shooter cont.**











### **Safe Production Matters**



- Health and Safety Strategy Being Rolled Out Companywide
- https://fmi.hosted.panopto.com/ Panopto/Pages/Viewer.aspx?id= 8f8a0c8a-261d-4cd1-9019ab51013c0f99



This poster is the first of several that will be displayed at sites as the company rolls out a new health and safety strategy.



# Thank you and Stay Safe



FUNDAMENTAL VALUE.