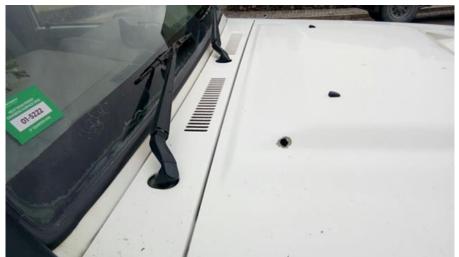

Wash Racks,
  - Diversions,

- Wells,
- Sumps,
- Wastewater Treatment Plant,
- Surface Impoundments/Ponds
- Inspections and/or monitoring are conducted on a frequent basis to comply with regulatory requirements laid out in the permit.

#### What you can do.....

- Notify Environmental Services and submit an MOC when:
  - working in areas with wells, the work being done could affect the operations of the well
  - moving the location of a sump

#### **More Information....**

Use only approved detergents in the wash racks





February 2020

\*Photos are for demonstration purposes only



### **Active Shooter**



- https://en.tempo.co/read/917990/shots-fired-at-foreign-freeportemployee-in-tembagapura-papua
- https://www.youtube.com/watch?v=5VcSwejU2D0

### **Active Shooter cont.**











### **Safe Production Matters**



- Health and Safety Strategy Being Rolled Out Companywide
- https://fmi.hosted.panopto.com/ Panopto/Pages/Viewer.aspx?id= 8f8a0c8a-261d-4cd1-9019ab51013c0f99



This poster is the first of several that will be displayed at sites as the company rolls out a new health and safety strategy.



# Thank you and Stay Safe



FUNDAMENTAL VALUE.