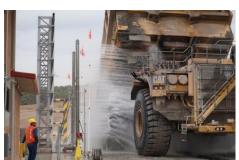

### PFE 2020 - 01

- Haul truck went over the edge of a stockpile
- No injuries
- PFE 2020 1 MOR HT Low Berm