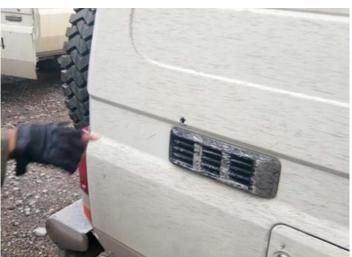

- Wash Racks,
  - Diversions,

- Wells,
- Sumps,
- Wastewater Treatment Plant,
- Surface Impoundments/Ponds
- Inspections and/or monitoring are conducted on a frequent basis to comply with regulatory requirements laid out in the permit.

#### What you can do.....

- Notify Environmental Services and submit an MOC when:
  - working in areas with wells, the work being done could affect the operations of the well
  - moving the location of a sump

#### **More Information....**

Use only approved detergents in the wash racks





February 2020

\*Photos are for demonstration purposes only



### **Active Shooter**



- https://en.tempo.co/read/917990/shots-fired-at-foreign-freeportemployee-in-tembagapura-papua
- https://www.youtube.com/watch?v=5VcSwejU2D0

### **Active Shooter cont.**











### **Safe Production Matters**



- Health and Safety Strategy Being Rolled Out Companywide
- https://fmi.hosted.panopto.com/ Panopto/Pages/Viewer.aspx?id= 8f8a0c8a-261d-4cd1-9019ab51013c0f99



This poster is the first of several that will be displayed at sites as the company rolls out a new health and safety strategy.



# Thank you and Stay Safe



FUNDAMENTAL VALUE.