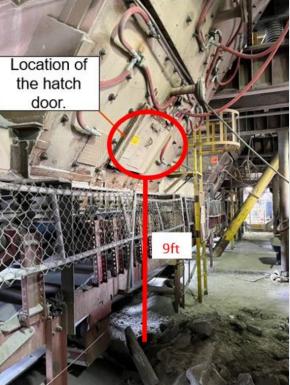

## Actionable Event: Fall from Height in Chute Hatch

ID # 2024-13 Event ID # 20014496

| Preliminary Incident Details     |                                                                                                                                                                                                                                                                                                                                                                                                     |
|----------------------------------|-----------------------------------------------------------------------------------------------------------------------------------------------------------------------------------------------------------------------------------------------------------------------------------------------------------------------------------------------------------------------------------------------------|
| Operation                        | Sierrita                                                                                                                                                                                                                                                                                                                                                                                            |
| Date / Time                      | March 28, 2024 / 8:30 a.m.                                                                                                                                                                                                                                                                                                                                                                          |
| Event Type                       | Near Miss                                                                                                                                                                                                                                                                                                                                                                                           |
| Summary                          | Three employees were clearing deadbed material stuck on catch bars in the secondary chute. The confined space attendant opened a hatch on the north side of the chute to help improve access to the material. An employee inside the chute, unaware of the opened hatch, stepped on deadbed material covering the hatch, pushing one foot through the opening, and was exposed to a nine-foot fall. |
| Risk Category                    | Actionable – Significant (3) Likely (3)                                                                                                                                                                                                                                                                                                                                                             |
| Findings / Missing<br>Controls   | <ul> <li>Lack of risk assessment</li> <li>Failure to communicate</li> <li>Failure to initiate stop work authority</li> </ul>                                                                                                                                                                                                                                                                        |
| Applicable Policies / Procedures | <ul> <li>FCX-HS05 Confined Space</li> <li>FCX-HS02 Working at Heights</li> <li>FCX-HS04 Control of Hazardous Energy</li> </ul>                                                                                                                                                                                                                                                                      |
| Employee Condition               | No injuries                                                                                                                                                                                                                                                                                                                                                                                         |
| Contact                          | <ul> <li>Procopio Gonzales, Superintendent-Crush/Convey</li> <li>Cara Forbregd, Manager-Health and Safety</li> </ul>                                                                                                                                                                                                                                                                                |