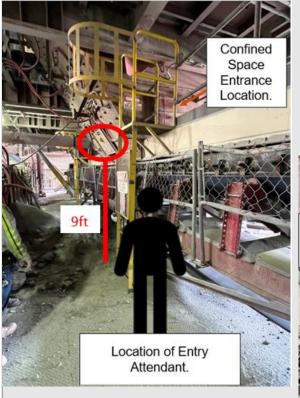

## Actionable Event: Fall from Height in Chute Hatch

ID # 2024-13 Event ID # 20014496

| Preliminary Incident Details     |                                                                                                                                                                                                                                                                                                                                                                                                     |
|----------------------------------|-----------------------------------------------------------------------------------------------------------------------------------------------------------------------------------------------------------------------------------------------------------------------------------------------------------------------------------------------------------------------------------------------------|
| Operation                        | Sierrita                                                                                                                                                                                                                                                                                                                                                                                            |
| Date / Time                      | March 28, 2024 / 8:30 a.m.                                                                                                                                                                                                                                                                                                                                                                          |
| Event Type                       | Near Miss                                                                                                                                                                                                                                                                                                                                                                                           |
| Summary                          | Three employees were clearing deadbed material stuck on catch bars in the secondary chute. The confined space attendant opened a hatch on the north side of the chute to help improve access to the material. An employee inside the chute, unaware of the opened hatch, stepped on deadbed material covering the hatch, pushing one foot through the opening, and was exposed to a nine-foot fall. |
| Risk Category                    | Actionable – Significant (3) Likely (3)                                                                                                                                                                                                                                                                                                                                                             |
| Findings / Missing<br>Controls   | <ul> <li>Lack of risk assessment</li> <li>Failure to communicate</li> <li>Failure to initiate stop work authority</li> </ul>                                                                                                                                                                                                                                                                        |
| Applicable Policies / Procedures | <ul> <li>FCX-HS05 Confined Space</li> <li>FCX-HS02 Working at Heights</li> <li>FCX-HS04 Control of Hazardous Energy</li> </ul>                                                                                                                                                                                                                                                                      |
| Employee Condition               | No injuries                                                                                                                                                                                                                                                                                                                                                                                         |
| Contact                          | <ul> <li>Procopio Gonzales, Superintendent-Crush/Convey</li> <li>Cara Forbregd, Manager-Health and Safety</li> </ul>                                                                                                                                                                                                                                                                                |