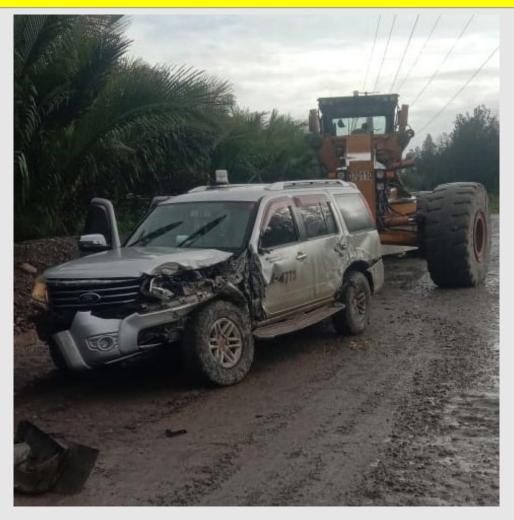

## Potential Fatal Event: Grader Hits Light Vehicle

|                                  | Preliminary Incident Details                                                                                                                                                                                                                                                                                                                                                                                                                                                      |
|----------------------------------|-----------------------------------------------------------------------------------------------------------------------------------------------------------------------------------------------------------------------------------------------------------------------------------------------------------------------------------------------------------------------------------------------------------------------------------------------------------------------------------|
| Operation                        | PTFI                                                                                                                                                                                                                                                                                                                                                                                                                                                                              |
| Date / Time                      | July 1, 2024 / 8:40 a.m.                                                                                                                                                                                                                                                                                                                                                                                                                                                          |
| Event Type                       | Property Damage                                                                                                                                                                                                                                                                                                                                                                                                                                                                   |
| Summary                          | A light vehicle (LV) stopped on the left side of the road, giving the right of way to a reversing grader approximately 40 meters ahead. As the grader approached the LV, it changed direction, first contacting the LV with the right rear tire against the LV side and then the grader blade against the right front. The grader dragged the LV approximately 10 meters. There were three people inside the LV including the driver. All occupants exited the LV without injury. |
| Risk Category                    | Monitor – Significant (3) Likely (2)                                                                                                                                                                                                                                                                                                                                                                                                                                              |
| Findings / Missing<br>Controls   | Grader operator did not respond to warning horns from LV operator.                                                                                                                                                                                                                                                                                                                                                                                                                |
| Applicable Policies / Procedures | GDL-4.04.10-PTFI-001 Operational Safety Mobile Assets                                                                                                                                                                                                                                                                                                                                                                                                                             |
| Employee Condition               | All employees were uninjured.                                                                                                                                                                                                                                                                                                                                                                                                                                                     |
| Contact                          | Jim Dellinger, VP Operations Support                                                                                                                                                                                                                                                                                                                                                                                                                                              |

## **Photos / Links**

Damaged light vehicle following collision with grader.