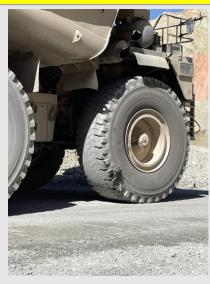

## **Photos / Links**

Pickup truck following incident

Damage to haul truck from impact.

Intersection of incident. Yellow arrows – haul truck. White arrows – pickup truck.