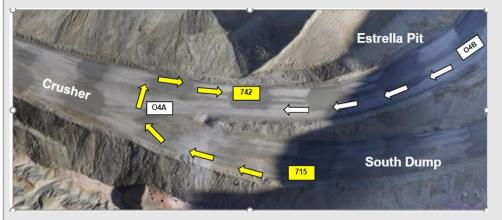

## **Photos / Links**

Pickup truck following incident

Damage to haul truck from impact.

Intersection of incident. Yellow arrows – haul truck. White arrows – pickup truck.