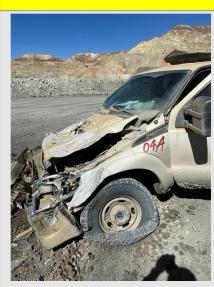

## **Photos / Links**

Pickup truck following incident

Damage to haul truck from impact.

Intersection of incident. Yellow arrows – haul truck. White arrows – pickup truck.