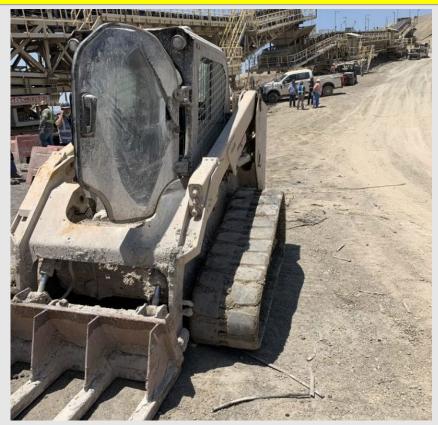

## Potential Fatal Event: Employee Injured By Skid Steer

| Preliminary Incident Details           |                                                                                                                                                                                                                         |
|----------------------------------------|-------------------------------------------------------------------------------------------------------------------------------------------------------------------------------------------------------------------------|
| Operation                              | Morenci                                                                                                                                                                                                                 |
| Date / Time                            | July 26, 2023 / 11 a.m.                                                                                                                                                                                                 |
| Туре                                   | Injury/Illness                                                                                                                                                                                                          |
| Summary                                | An employee was bringing water to the operator of a skid steer when the vehicle abruptly moved forward, knocking the employee to the ground and running over the employee's leg. The employee sustained minor injuries. |
| Fatal Risk                             | Vehicle Impact on Person                                                                                                                                                                                                |
| Risk Category                          | Actionable                                                                                                                                                                                                              |
| Pre / Post<br>Rating                   | Significant (3) Likely (3) / TBD                                                                                                                                                                                        |
| Findings /<br>Missing<br>Controls      | Positive Communication System, Segregation                                                                                                                                                                              |
| Applicable<br>Policies /<br>Procedures | <ul><li>Fatal Risk Management Handbook</li><li>Skid Steer Task Training (Green Carding)</li><li>Skid Steer Training</li></ul>                                                                                           |
| Employee<br>Condition                  | Minor Injuries (First Aid)                                                                                                                                                                                              |
| Contact                                | Jacob Sweet, Manager-Health and Safety<br>Jody Beck, Manager-Crush and Convey                                                                                                                                           |

## **Photos / Links**

An employee was injured when a skid steer lurched forward, knocking the employee to the ground and running over the employee's leg.