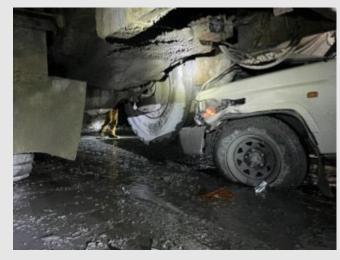

## Potential Fatal Event: SVS Mixer Contacts Light Vehicle

| Preliminary Incident Details        |                                                                                                                                                                                                                                                                                                                                                                                                                                                                                                                                           |
|-------------------------------------|-------------------------------------------------------------------------------------------------------------------------------------------------------------------------------------------------------------------------------------------------------------------------------------------------------------------------------------------------------------------------------------------------------------------------------------------------------------------------------------------------------------------------------------------|
| Operation                           | PT Freeport Indonesia                                                                                                                                                                                                                                                                                                                                                                                                                                                                                                                     |
| Date / Time                         | September 12, 2023 / 2:25 p.m.                                                                                                                                                                                                                                                                                                                                                                                                                                                                                                            |
| Туре                                | Property Damage                                                                                                                                                                                                                                                                                                                                                                                                                                                                                                                           |
| Summary                             | A light vehicle was traveling along a drift to the crane bay shop and came up behind an SVS mixer that was stopped behind a line of vehicles blocked by a Jumbo drill. The LV along with other vehicles began to reverse to seek alternative access. The LV stopped when the truck behind it stopped, but the SVS mixer kept reversing. The LV driver sounded the horn. The SVS mixer continued to reverse and contacted the LV, pushing it into the rib. The front left tire burst, damaging the front end and hood. No one was injured. |
| Fatal Risk                          | Vehicle Collision or Rollover                                                                                                                                                                                                                                                                                                                                                                                                                                                                                                             |
| Risk Category                       | Actionable                                                                                                                                                                                                                                                                                                                                                                                                                                                                                                                                |
| Pre / Post Rating                   | Significant (3) Likely (3)                                                                                                                                                                                                                                                                                                                                                                                                                                                                                                                |
| Findings / Missing<br>Controls      | <ul> <li>Failure to initiate correct action – SVS mixer lost visual of the LV and continued to reverse</li> <li>Competing sounds made the LV horn inaudible</li> </ul>                                                                                                                                                                                                                                                                                                                                                                    |
| Applicable Policies /<br>Procedures | <ul> <li>Mobile Equipment Interaction</li> <li>SOP UM.2.18.GBC.SVS-MTO.02.03/19 SVS Mixer Truck         Operating Procedure     </li> <li>SOP-4.04-PTFI-002 Light Vehicle Operation</li> </ul>                                                                                                                                                                                                                                                                                                                                            |
| <b>Employee Condition</b>           | No Injury                                                                                                                                                                                                                                                                                                                                                                                                                                                                                                                                 |
| Contact                             | Andri Abdullah or Phillip Murphy                                                                                                                                                                                                                                                                                                                                                                                                                                                                                                          |