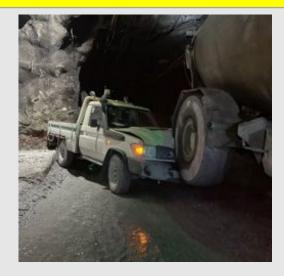

## Potential Fatal Event: SVS Mixer Contacts Light Vehicle

| Preliminary Incident Details        |                                                                                                                                                                                                                                                                                                                                                                                                                                                                                                                                           |
|-------------------------------------|-------------------------------------------------------------------------------------------------------------------------------------------------------------------------------------------------------------------------------------------------------------------------------------------------------------------------------------------------------------------------------------------------------------------------------------------------------------------------------------------------------------------------------------------|
| Operation                           | PT Freeport Indonesia                                                                                                                                                                                                                                                                                                                                                                                                                                                                                                                     |
| Date / Time                         | September 12, 2023 / 2:25 p.m.                                                                                                                                                                                                                                                                                                                                                                                                                                                                                                            |
| Туре                                | Property Damage                                                                                                                                                                                                                                                                                                                                                                                                                                                                                                                           |
| Summary                             | A light vehicle was traveling along a drift to the crane bay shop and came up behind an SVS mixer that was stopped behind a line of vehicles blocked by a Jumbo drill. The LV along with other vehicles began to reverse to seek alternative access. The LV stopped when the truck behind it stopped, but the SVS mixer kept reversing. The LV driver sounded the horn. The SVS mixer continued to reverse and contacted the LV, pushing it into the rib. The front left tire burst, damaging the front end and hood. No one was injured. |
| Fatal Risk                          | Vehicle Collision or Rollover                                                                                                                                                                                                                                                                                                                                                                                                                                                                                                             |
| Risk Category                       | Actionable                                                                                                                                                                                                                                                                                                                                                                                                                                                                                                                                |
| Pre / Post Rating                   | Significant (3) Likely (3)                                                                                                                                                                                                                                                                                                                                                                                                                                                                                                                |
| Findings / Missing<br>Controls      | <ul> <li>Failure to initiate correct action – SVS mixer lost visual of the LV and continued to reverse</li> <li>Competing sounds made the LV horn inaudible</li> </ul>                                                                                                                                                                                                                                                                                                                                                                    |
| Applicable Policies /<br>Procedures | <ul> <li>Mobile Equipment Interaction</li> <li>SOP UM.2.18.GBC.SVS-MTO.02.03/19 SVS Mixer Truck         Operating Procedure     </li> <li>SOP-4.04-PTFI-002 Light Vehicle Operation</li> </ul>                                                                                                                                                                                                                                                                                                                                            |
| <b>Employee Condition</b>           | No Injury                                                                                                                                                                                                                                                                                                                                                                                                                                                                                                                                 |
| Contact                             | Andri Abdullah or Phillip Murphy                                                                                                                                                                                                                                                                                                                                                                                                                                                                                                          |