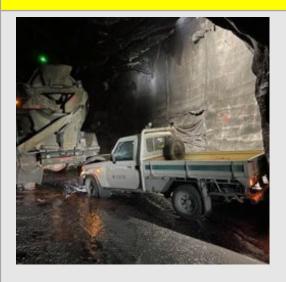

## Potential Fatal Event: SVS Mixer Contacts Light Vehicle

| Preliminary Incident Details        |                                                                                                                                                                                                                                                                                                                                                                                                                                                                                                                                           |
|-------------------------------------|-------------------------------------------------------------------------------------------------------------------------------------------------------------------------------------------------------------------------------------------------------------------------------------------------------------------------------------------------------------------------------------------------------------------------------------------------------------------------------------------------------------------------------------------|
| Operation                           | PT Freeport Indonesia                                                                                                                                                                                                                                                                                                                                                                                                                                                                                                                     |
| Date / Time                         | September 12, 2023 / 2:25 p.m.                                                                                                                                                                                                                                                                                                                                                                                                                                                                                                            |
| Туре                                | Property Damage                                                                                                                                                                                                                                                                                                                                                                                                                                                                                                                           |
| Summary                             | A light vehicle was traveling along a drift to the crane bay shop and came up behind an SVS mixer that was stopped behind a line of vehicles blocked by a Jumbo drill. The LV along with other vehicles began to reverse to seek alternative access. The LV stopped when the truck behind it stopped, but the SVS mixer kept reversing. The LV driver sounded the horn. The SVS mixer continued to reverse and contacted the LV, pushing it into the rib. The front left tire burst, damaging the front end and hood. No one was injured. |
| Fatal Risk                          | Vehicle Collision or Rollover                                                                                                                                                                                                                                                                                                                                                                                                                                                                                                             |
| Risk Category                       | Actionable                                                                                                                                                                                                                                                                                                                                                                                                                                                                                                                                |
| Pre / Post Rating                   | Significant (3) Likely (3)                                                                                                                                                                                                                                                                                                                                                                                                                                                                                                                |
| Findings / Missing<br>Controls      | <ul> <li>Failure to initiate correct action – SVS mixer lost visual of the LV and continued to reverse</li> <li>Competing sounds made the LV horn inaudible</li> </ul>                                                                                                                                                                                                                                                                                                                                                                    |
| Applicable Policies /<br>Procedures | <ul> <li>Mobile Equipment Interaction</li> <li>SOP UM.2.18.GBC.SVS-MTO.02.03/19 SVS Mixer Truck         Operating Procedure     </li> <li>SOP-4.04-PTFI-002 Light Vehicle Operation</li> </ul>                                                                                                                                                                                                                                                                                                                                            |
| <b>Employee Condition</b>           | No Injury                                                                                                                                                                                                                                                                                                                                                                                                                                                                                                                                 |
| Contact                             | Andri Abdullah or Phillip Murphy                                                                                                                                                                                                                                                                                                                                                                                                                                                                                                          |