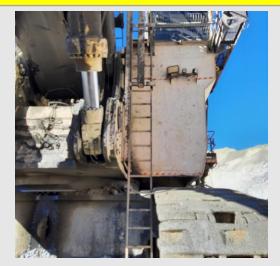

| Preliminary Incident Details       |                                                                                                                                                                                                                                                                                                                                                             |
|------------------------------------|-------------------------------------------------------------------------------------------------------------------------------------------------------------------------------------------------------------------------------------------------------------------------------------------------------------------------------------------------------------|
| Operation                          | Climax                                                                                                                                                                                                                                                                                                                                                      |
| Date / Time                        | October 25, 2023 / 11:30 a.m.                                                                                                                                                                                                                                                                                                                               |
| Туре                               | Injury                                                                                                                                                                                                                                                                                                                                                      |
| Summary                            | A contractor employee used the emergency egress ladder to access<br>the track below the operator's cab to clean the front of the shovel.<br>After cleaning, the employee began to ascend the ladder, which had<br>retracted. While part way up the ladder, it descended, causing the<br>contractor to fall an estimated 5 to 10 feet below onto the tracks. |
| Fatal Risk                         | Fall From Heights                                                                                                                                                                                                                                                                                                                                           |
| Risk Category                      | Monitor                                                                                                                                                                                                                                                                                                                                                     |
| Pre / Post Rating                  | Significant (3) Possible (2)                                                                                                                                                                                                                                                                                                                                |
| Findings / Missing<br>Controls     | <ul> <li>Contractor fall protection was not connected</li> <li>Onsite personnel lift was in use on the other side, so not used for this task</li> <li>Job walk was not performed prior to starting task</li> </ul>                                                                                                                                          |
| Applicable Policies/<br>Procedures | Working at Heights                                                                                                                                                                                                                                                                                                                                          |
| Employee Condition                 | Contractor is recovering from a fractured patella                                                                                                                                                                                                                                                                                                           |
| Contact                            | Greg Gerloff, Senior Supervisor-Industrial Hygiene                                                                                                                                                                                                                                                                                                          |

## Photos / Links

Ladder Extended

Ladder Retracted

Scene Overview