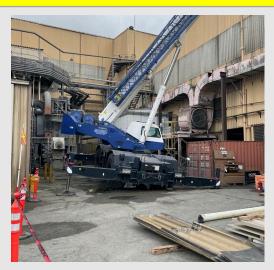

| Preliminary Incident Details     |                                                                                                                                                                                                                                                                                                                                                                                                                                                                                                                         |
|----------------------------------|-------------------------------------------------------------------------------------------------------------------------------------------------------------------------------------------------------------------------------------------------------------------------------------------------------------------------------------------------------------------------------------------------------------------------------------------------------------------------------------------------------------------------|
| Operation                        | Chino                                                                                                                                                                                                                                                                                                                                                                                                                                                                                                                   |
| Date / Time                      | December 1, 2023 / 10:00 am                                                                                                                                                                                                                                                                                                                                                                                                                                                                                             |
| Туре                             | Property Damage                                                                                                                                                                                                                                                                                                                                                                                                                                                                                                         |
| Summary                          | A crane was lifting roof panels to be installed on the roof of the mill when a void opened under the left front outrigger, causing the crane to tip forward and hit the building. There were four employees working on the roof installing the roof panels – three were standing about 25 feet away as the load was being flown in and one was guiding the load with a tag line. When the crane tipped forward into the building, the load swung and came within 4-5 feet of hitting the employee holding the tag line. |
| Fatal Risk                       | Lifting Operations                                                                                                                                                                                                                                                                                                                                                                                                                                                                                                      |
| Risk Category                    | Monitor                                                                                                                                                                                                                                                                                                                                                                                                                                                                                                                 |
| Pre / Post Rating                | Significant (3) Likely (2)                                                                                                                                                                                                                                                                                                                                                                                                                                                                                              |
| Findings / Missing<br>Controls   | <ul> <li>The drainage system was not identified when setting the crane up.</li> <li>The drainage system does not show on the prints of the area.</li> </ul>                                                                                                                                                                                                                                                                                                                                                             |
| Applicable Policies / Procedures | <ul> <li>Crane and Rigging Policy</li> <li>Crane and Rigging Critical Lift TS</li> </ul>                                                                                                                                                                                                                                                                                                                                                                                                                                |
| Employee Condition               | No injuries                                                                                                                                                                                                                                                                                                                                                                                                                                                                                                             |
| Contact                          | Sean Maddock, Superintendent-Mill Maintenance,<br>Herman Armijo, Senior Supervisor-Health and Safety                                                                                                                                                                                                                                                                                                                                                                                                                    |

## **Photos / Links**

Position of the crane after the event

Cavity that the outrigger fell into

Location of where the crane hit the roof

Damage to the roof