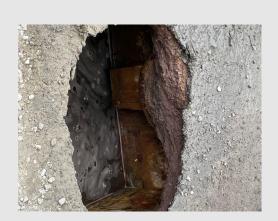

| Preliminary Incident Details     |                                                                                                                                                                                                                                                                                                                                                                                                                                                                                                                         |
|----------------------------------|-------------------------------------------------------------------------------------------------------------------------------------------------------------------------------------------------------------------------------------------------------------------------------------------------------------------------------------------------------------------------------------------------------------------------------------------------------------------------------------------------------------------------|
| Operation                        | Chino                                                                                                                                                                                                                                                                                                                                                                                                                                                                                                                   |
| Date / Time                      | December 1, 2023 / 10:00 am                                                                                                                                                                                                                                                                                                                                                                                                                                                                                             |
| Туре                             | Property Damage                                                                                                                                                                                                                                                                                                                                                                                                                                                                                                         |
| Summary                          | A crane was lifting roof panels to be installed on the roof of the mill when a void opened under the left front outrigger, causing the crane to tip forward and hit the building. There were four employees working on the roof installing the roof panels – three were standing about 25 feet away as the load was being flown in and one was guiding the load with a tag line. When the crane tipped forward into the building, the load swung and came within 4-5 feet of hitting the employee holding the tag line. |
| Fatal Risk                       | Lifting Operations                                                                                                                                                                                                                                                                                                                                                                                                                                                                                                      |
| Risk Category                    | Monitor                                                                                                                                                                                                                                                                                                                                                                                                                                                                                                                 |
| Pre / Post Rating                | Significant (3) Likely (2)                                                                                                                                                                                                                                                                                                                                                                                                                                                                                              |
| Findings / Missing<br>Controls   | <ul> <li>The drainage system was not identified when setting the crane up.</li> <li>The drainage system does not show on the prints of the area.</li> </ul>                                                                                                                                                                                                                                                                                                                                                             |
| Applicable Policies / Procedures | <ul> <li>Crane and Rigging Policy</li> <li>Crane and Rigging Critical Lift TS</li> </ul>                                                                                                                                                                                                                                                                                                                                                                                                                                |
| Employee Condition               | No injuries                                                                                                                                                                                                                                                                                                                                                                                                                                                                                                             |
| Contact                          | Sean Maddock, Superintendent-Mill Maintenance,<br>Herman Armijo, Senior Supervisor-Health and Safety                                                                                                                                                                                                                                                                                                                                                                                                                    |

## **Photos / Links**

Position of the crane after the event

Cavity that the outrigger fell into

Location of where the crane hit the roof

Damage to the roof