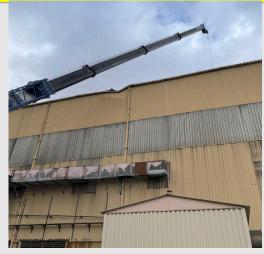

| Preliminary Incident Details     |                                                                                                                                                                                                                                                                                                                                                                                                                                                                                                                         |
|----------------------------------|-------------------------------------------------------------------------------------------------------------------------------------------------------------------------------------------------------------------------------------------------------------------------------------------------------------------------------------------------------------------------------------------------------------------------------------------------------------------------------------------------------------------------|
| Operation                        | Chino                                                                                                                                                                                                                                                                                                                                                                                                                                                                                                                   |
| Date / Time                      | December 1, 2023 / 10:00 am                                                                                                                                                                                                                                                                                                                                                                                                                                                                                             |
| Туре                             | Property Damage                                                                                                                                                                                                                                                                                                                                                                                                                                                                                                         |
| Summary                          | A crane was lifting roof panels to be installed on the roof of the mill when a void opened under the left front outrigger, causing the crane to tip forward and hit the building. There were four employees working on the roof installing the roof panels – three were standing about 25 feet away as the load was being flown in and one was guiding the load with a tag line. When the crane tipped forward into the building, the load swung and came within 4-5 feet of hitting the employee holding the tag line. |
| Fatal Risk                       | Lifting Operations                                                                                                                                                                                                                                                                                                                                                                                                                                                                                                      |
| Risk Category                    | Monitor                                                                                                                                                                                                                                                                                                                                                                                                                                                                                                                 |
| Pre / Post Rating                | Significant (3) Likely (2)                                                                                                                                                                                                                                                                                                                                                                                                                                                                                              |
| Findings / Missing<br>Controls   | <ul> <li>The drainage system was not identified when setting the crane up.</li> <li>The drainage system does not show on the prints of the area.</li> </ul>                                                                                                                                                                                                                                                                                                                                                             |
| Applicable Policies / Procedures | <ul> <li>Crane and Rigging Policy</li> <li>Crane and Rigging Critical Lift TS</li> </ul>                                                                                                                                                                                                                                                                                                                                                                                                                                |
| Employee Condition               | No injuries                                                                                                                                                                                                                                                                                                                                                                                                                                                                                                             |
| Contact                          | Sean Maddock, Superintendent-Mill Maintenance,<br>Herman Armijo, Senior Supervisor-Health and Safety                                                                                                                                                                                                                                                                                                                                                                                                                    |

## **Photos / Links**

Position of the crane after the event

Cavity that the outrigger fell into

Location of where the crane hit the roof

Damage to the roof