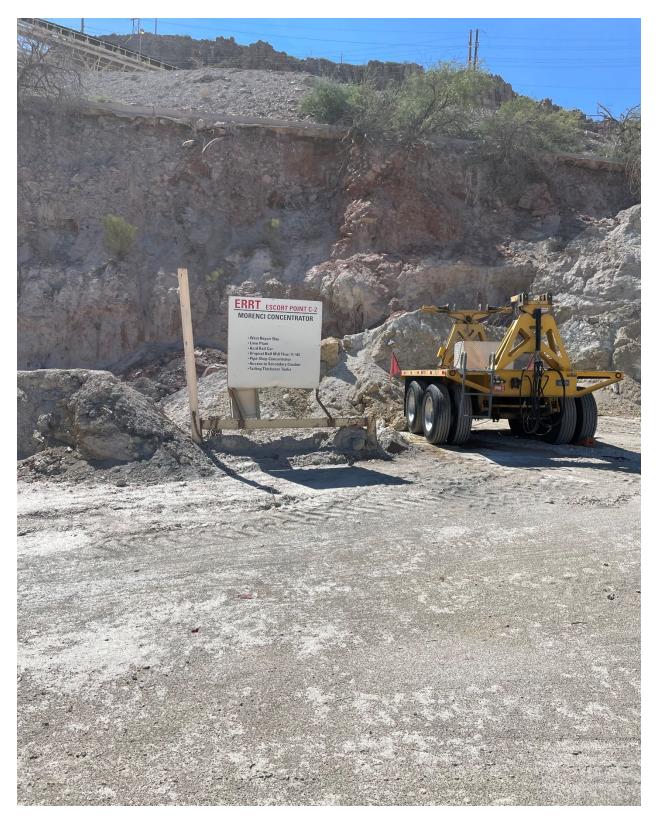

Morenci Canyon Escort Point 33.06795, -109.34636 4500 Level above Morenci Mill

Morenci Concentrator C-1 33.06737, -109.34374 Front of Morenci Concentrator

Morenci Concentrator C-2 33.06553, -109.34599 Switch Back below Morenci West Repair Bay