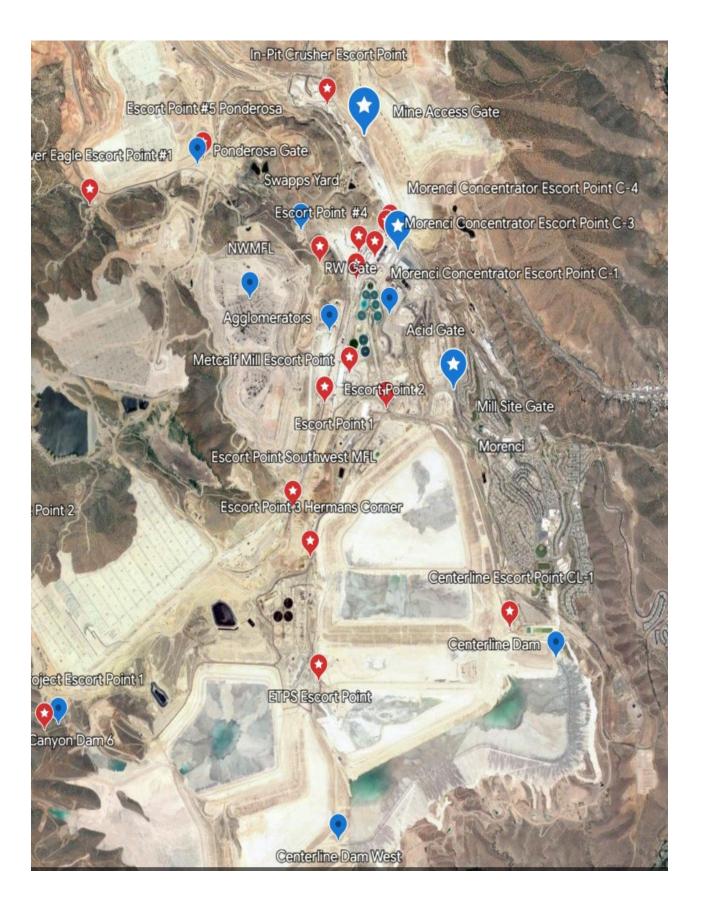

## **Escort Points**

Contact Numbers:

- Emergency # 928-865-6600
- Mine Gate # 928-865-7931
- Mine Gate Mobile # 928-215-5443
- Safety on Call # 328-965-6605

Escort Point 1 Main Warehouse 33.05392, -109.34296

Escort Point 2 4500 Level Above Metcalf Secondary Crusher 33.05458, -109.35001

Escort Point 3 33.04018, -109.35235 Herman's Corner

Escort Point 4 33.06768, -109.35164 By Northwest MFL Cross over near Swapp's Yard

Escort Point 5 33.07692, -109.364105 Ponderosa Gate

Centerline Escort Point CL1 33.03358, -109.32772 **Tailings Road by Columbine Gate** 

ETPS Escort Point 33.02971, -109.35069 Next to ETPS Pump Station

In Pit Crusher Escort Point 33.08147, -109.34949 Near the Tunnel for P-6

Metcalf Concentrator 33.05703, -109.34690

In Front of Metcalf Concentrator next to HRC

SouthWest MFL 33.04236, -109.36322 Next to Water Tank on 4500 Level

Morenci Canyon Escort Point 33.06795, -109.34636 4500 Level above Morenci Mill

Morenci Concentrator C-1 33.06737, -109.34374 Front of Morenci Concentrator

Morenci Concentrator C-2 33.06553, -109.34599 Switch Back below Morenci West Repair Bay

Morenci Concentrator C-3 33.06936, -109.34211 Top of Ramp Behind Locomotive Shop

Morenci Concentrator C-4 33.06978, -109.34171

On Road going to Mine Gate

Bat Canyon Project Escort Point 1 B 33.02553, -109.38462