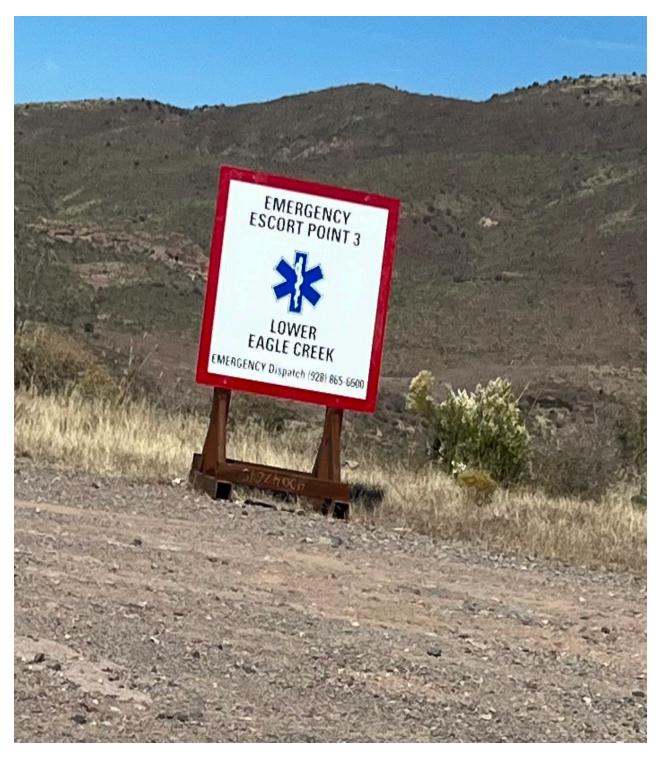

Lower Eagle Creek Escort Point 2 33.06686, -109.41144

On Lower Eagle Creek Road

Lower Eagle Creek Escort Point 3 Possible Landing Pad 33.05793, -109.42130 On Lower Eagle Creek Road

Lower Eagle Sub-Station/Landing Pad 33.05920, -109.43782