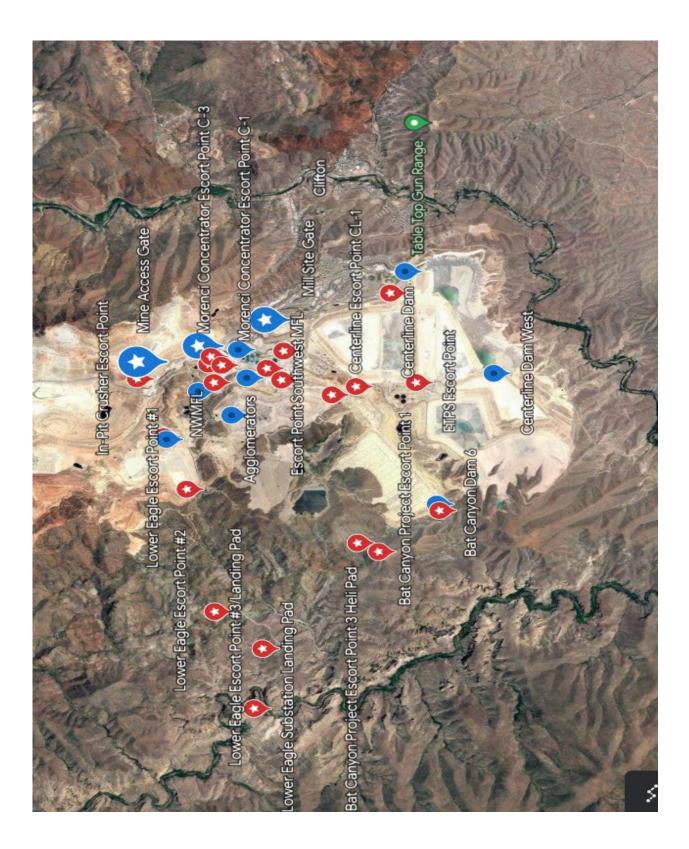

## **Escort Points**

Contact Numbers:

- Emergency # 928-865-6600
- Mine Gate # 928-865-7931
- Mine Gate Mobile # 928-215-5443
- Safety on Call # 328-965-6605

Escort Point 1 Main Warehouse 33.05392, -109.34296

Escort Point 2 4500 Level Above Metcalf Secondary Crusher 33.05458, -109.35001

Escort Point 3 33.04018, -109.35235 Herman's Corner

Escort Point 4 33.06768, -109.35164 By Northwest MFL Cross over near Swapp's Yard

Escort Point 5 33.07692, -109.364105 Ponderosa Gate

Centerline Escort Point CL1 33.03358, -109.32772 **Tailings Road by Columbine Gate** 

ETPS Escort Point 33.02971, -109.35069 Next to ETPS Pump Station

In Pit Crusher Escort Point 33.08147, -109.34949 Near the Tunnel for P-6

Metcalf Concentrator 33.05703, -109.34690

In Front of Metcalf Concentrator next to HRC

SouthWest MFL 33.04236, -109.36322 Next to Water Tank on 4500 Level

Morenci Canyon Escort Point 33.06795, -109.34636 4500 Level above Morenci Mill

Morenci Concentrator C-1 33.06737, -109.34374 Front of Morenci Concentrator

Morenci Concentrator C-2 33.06553, -109.34599 Switch Back below Morenci West Repair Bay

Morenci Concentrator C-3 33.06936, -109.34211 Top of Ramp Behind Locomotive Shop

Morenci Concentrator C-4 33.06978, -109.34171

On Road going to Mine Gate

Bat Canyon Project Escort Point 1 B 33.02553, -109.38462

Behind Stargo past Dam 6

Bat Canyon Project Escort Point 2 33.04048, -109.39322

Bat Canyon Project Escort Point 3 33.04048, -109.39322

Lower Eagle Creek Escort Point 1 33.07225, -109.37834 On Lower Eagle Creek Road just past tunnel by Corrals

Lower Eagle Creek Escort Point 2 33.06686, -109.41144

On Lower Eagle Creek Road

Lower Eagle Creek Escort Point 3 Possible Landing Pad 33.05793, -109.42130 On Lower Eagle Creek Road

Lower Eagle Sub-Station/Landing Pad 33.05920, -109.43782