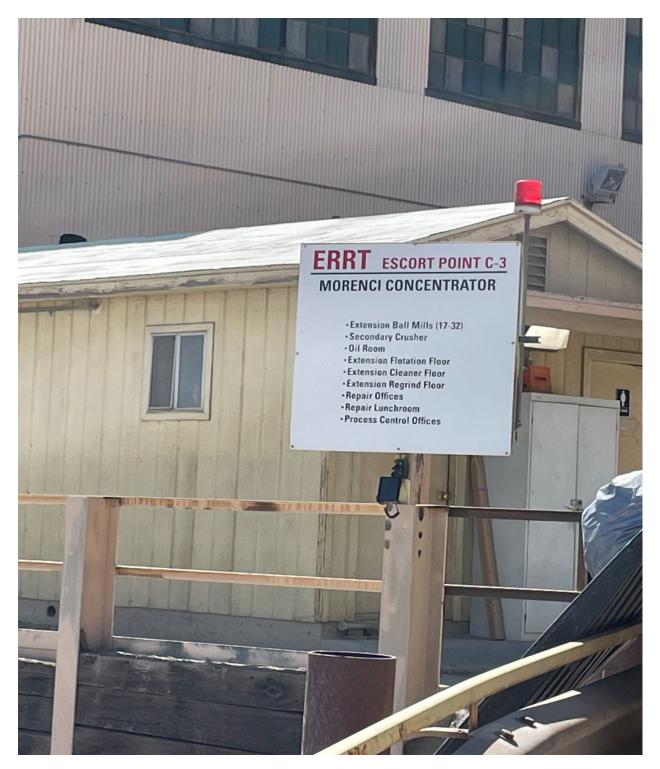

Morenci Concentrator C-3 33.06936, -109.34211 Top of Ramp Behind Locomotive Shop

Morenci Concentrator C-4 33.06978, -109.34171

On Road going to Mine Gate

Bat Canyon Project Escort Point 1 B 33.02553, -109.38462