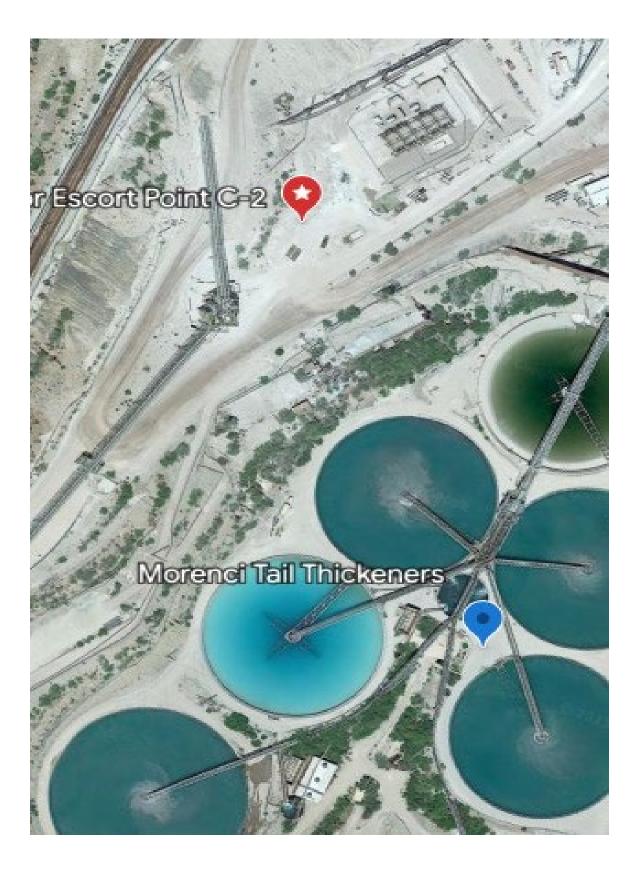

Morenci Canyon Escort Point 33.06795, -109.34636 4500 Level above Morenci Mill

Morenci Concentrator C-1 33.06737, -109.34374 Front of Morenci Concentrator

Morenci Concentrator C-2 33.06553, -109.34599 Switch Back below Morenci West Repair Bay