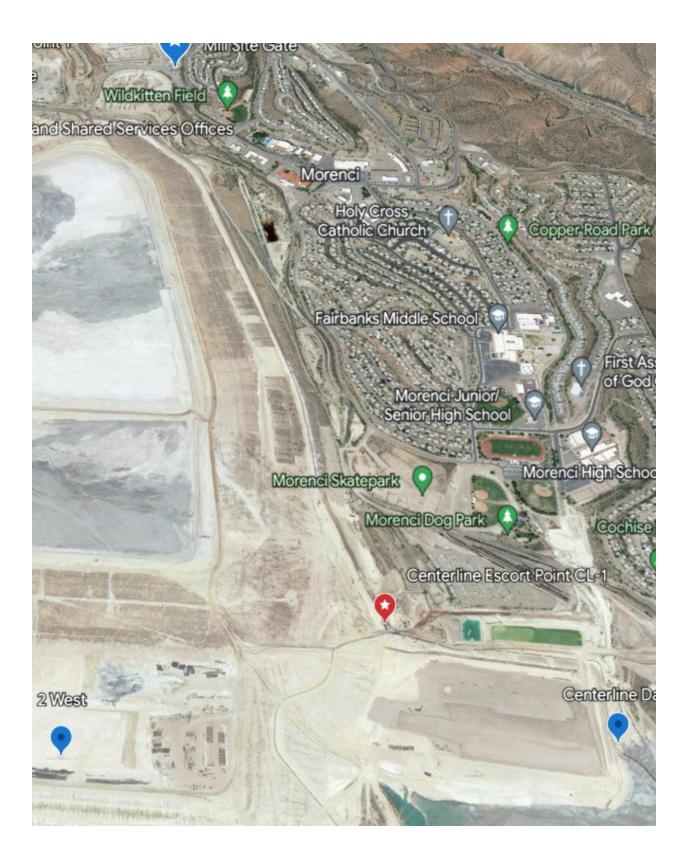

Escort Point 5 33.07692, -109.364105 Ponderosa Gate

Centerline Escort Point CL1 33.03358, -109.32772 **Tailings Road by Columbine Gate** 

ETPS Escort Point 33.02971, -109.35069 Next to ETPS Pump Station