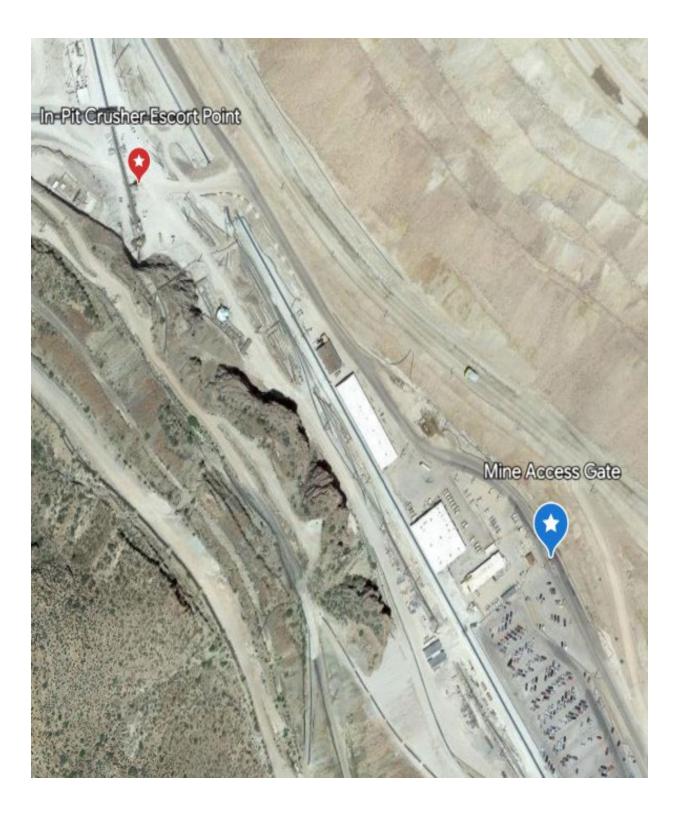

In Pit Crusher Escort Point 33.08147, -109.34949 Near the Tunnel for P-6

Metcalf Concentrator 33.05703, -109.34690

In Front of Metcalf Concentrator next to HRC

SouthWest MFL 33.04236, -109.36322 Next to Water Tank on 4500 Level