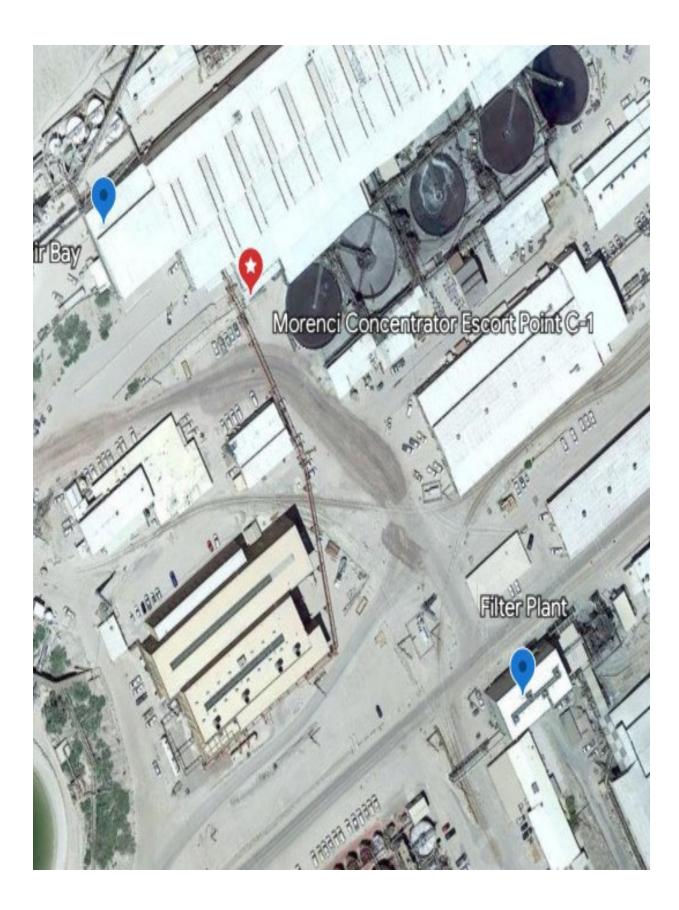

Morenci Canyon Escort Point 33.06795, -109.34636 4500 Level above Morenci Mill

Morenci Concentrator C-1 33.06737, -109.34374 Front of Morenci Concentrator

Morenci Concentrator C-2 33.06553, -109.34599 Switch Back below Morenci West Repair Bay