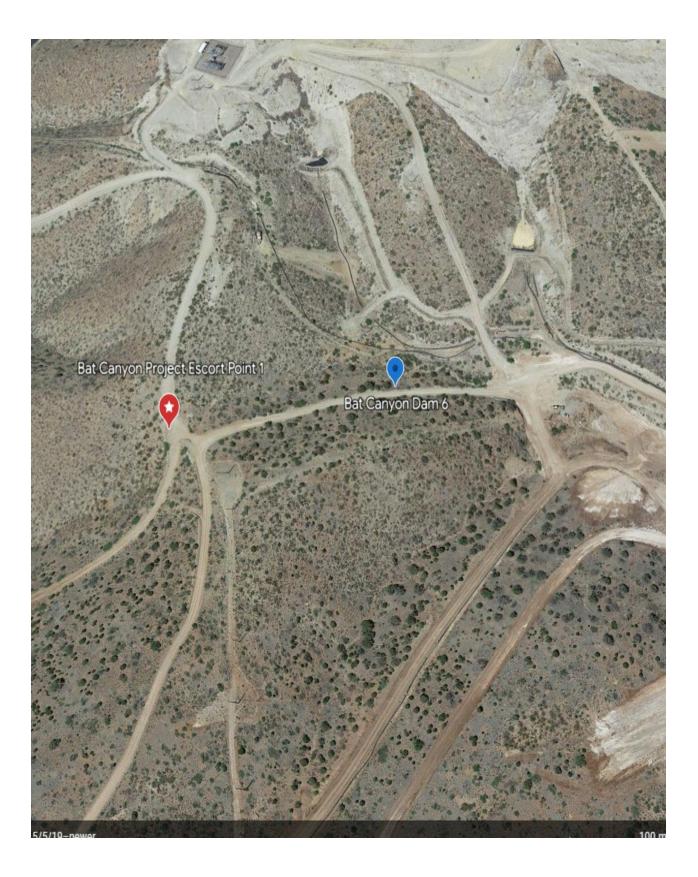

Morenci Concentrator C-3 33.06936, -109.34211 Top of Ramp Behind Locomotive Shop

Morenci Concentrator C-4 33.06978, -109.34171

On Road going to Mine Gate

Bat Canyon Project Escort Point 1 B 33.02553, -109.38462

Behind Stargo past Dam 6

Bat Canyon Project Escort Point 2 33.04048, -109.39322

Bat Canyon Project Escort Point 3 33.04048, -109.39322

Lower Eagle Creek Escort Point 1 33.07225, -109.37834 On Lower Eagle Creek Road just past tunnel by Corrals