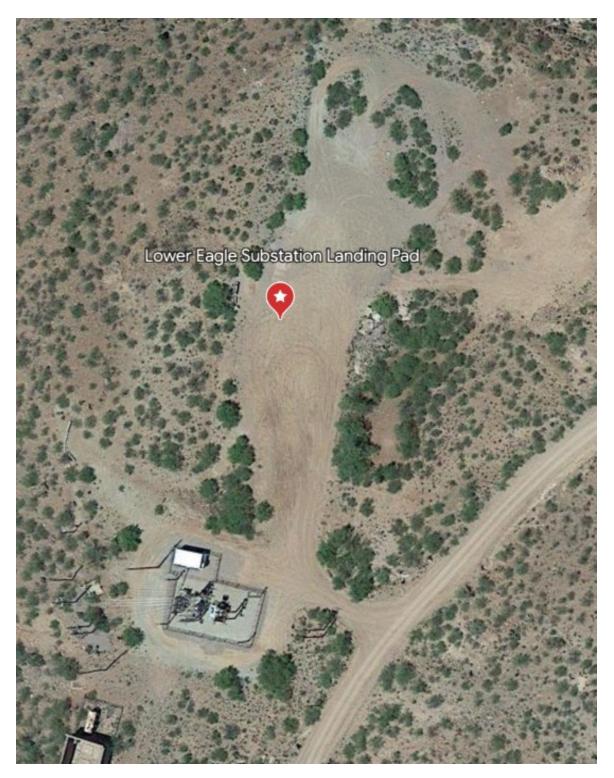

Lower Eagle Creek Escort Point 2 33.06686, -109.41144

On Lower Eagle Creek Road

Lower Eagle Creek Escort Point 3 Possible Landing Pad 33.05793, -109.42130 On Lower Eagle Creek Road

Lower Eagle Sub-Station/Landing Pad 33.05920, -109.43782