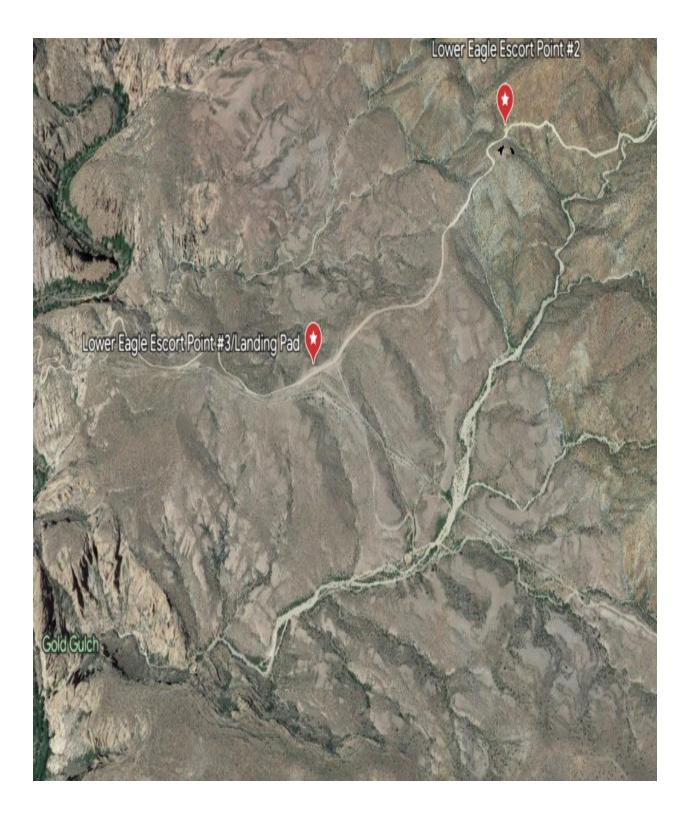

Lower Eagle Creek Escort Point 2 33.06686, -109.41144

On Lower Eagle Creek Road

Lower Eagle Creek Escort Point 3 Possible Landing Pad 33.05793, -109.42130 On Lower Eagle Creek Road

Lower Eagle Sub-Station/Landing Pad 33.05920, -109.43782