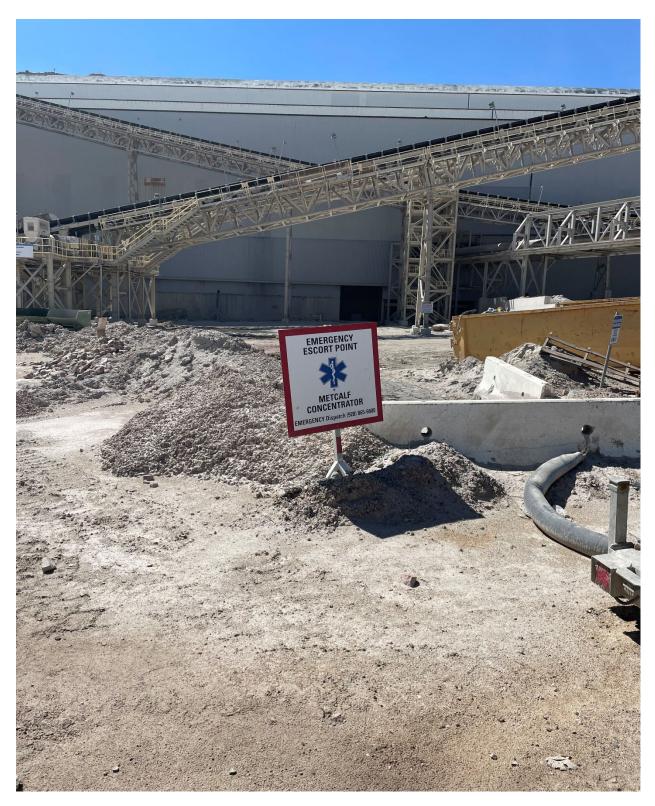

In Pit Crusher Escort Point 33.08147, -109.34949 Near the Tunnel for P-6

Metcalf Concentrator 33.05703, -109.34690

In Front of Metcalf Concentrator next to HRC

SouthWest MFL 33.04236, -109.36322 Next to Water Tank on 4500 Level