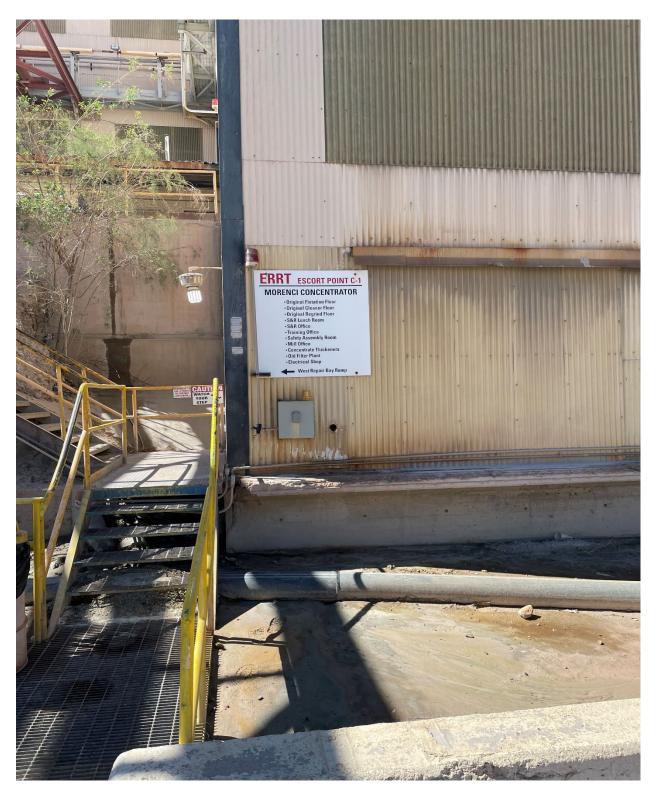

Morenci Canyon Escort Point 33.06795, -109.34636 4500 Level above Morenci Mill

Morenci Concentrator C-1 33.06737, -109.34374 Front of Morenci Concentrator

Morenci Concentrator C-2 33.06553, -109.34599 Switch Back below Morenci West Repair Bay