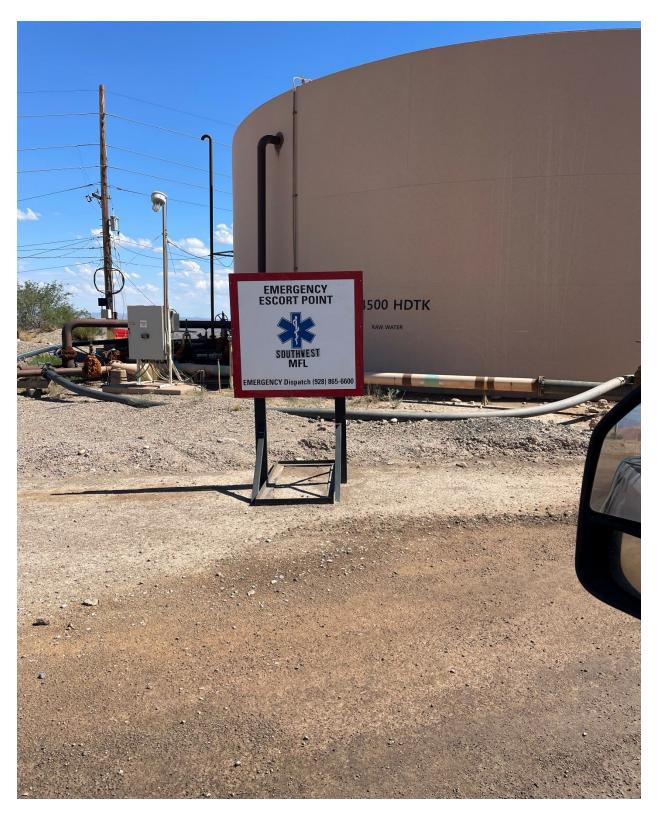

In Pit Crusher Escort Point 33.08147, -109.34949 Near the Tunnel for P-6

Metcalf Concentrator 33.05703, -109.34690

In Front of Metcalf Concentrator next to HRC

SouthWest MFL 33.04236, -109.36322 Next to Water Tank on 4500 Level