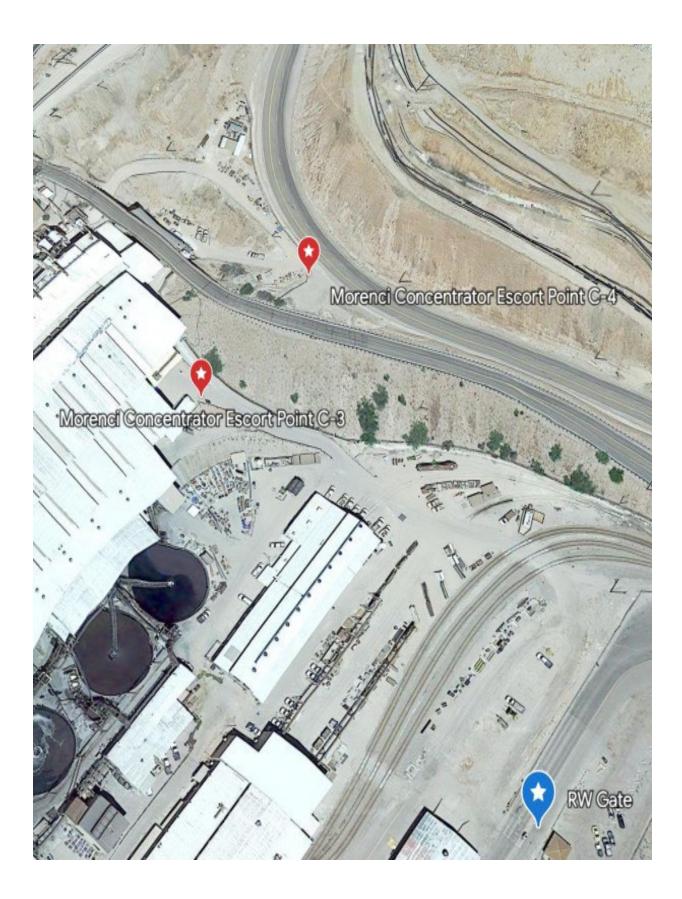

Morenci Concentrator C-3 33.06936, -109.34211 Top of Ramp Behind Locomotive Shop

Morenci Concentrator C-4 33.06978, -109.34171

On Road going to Mine Gate

Bat Canyon Project Escort Point 1 B 33.02553, -109.38462