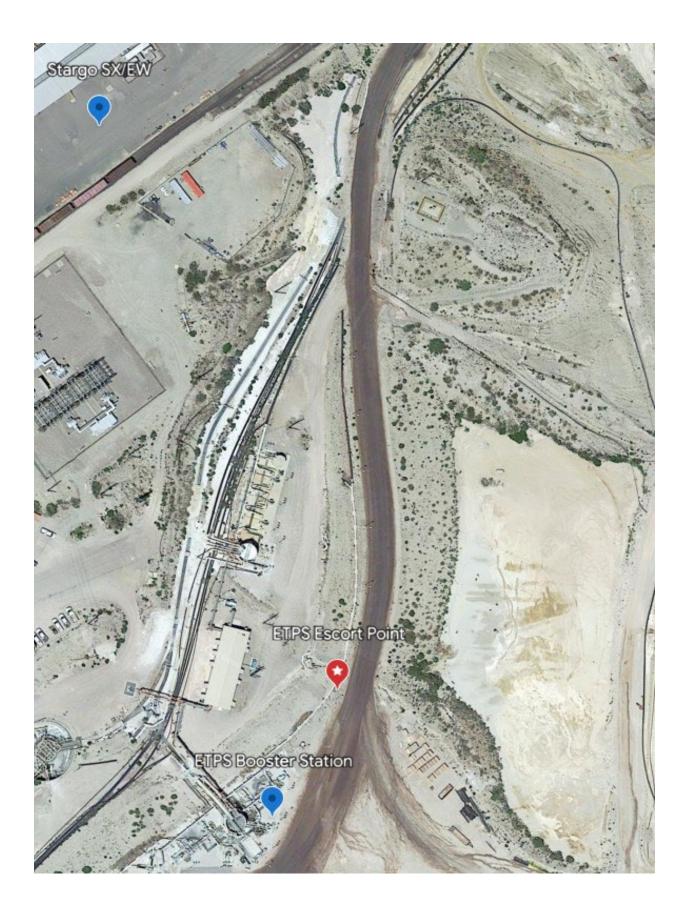

Escort Point 5 33.07692, -109.364105 Ponderosa Gate

Centerline Escort Point CL1 33.03358, -109.32772 **Tailings Road by Columbine Gate** 

ETPS Escort Point 33.02971, -109.35069 Next to ETPS Pump Station