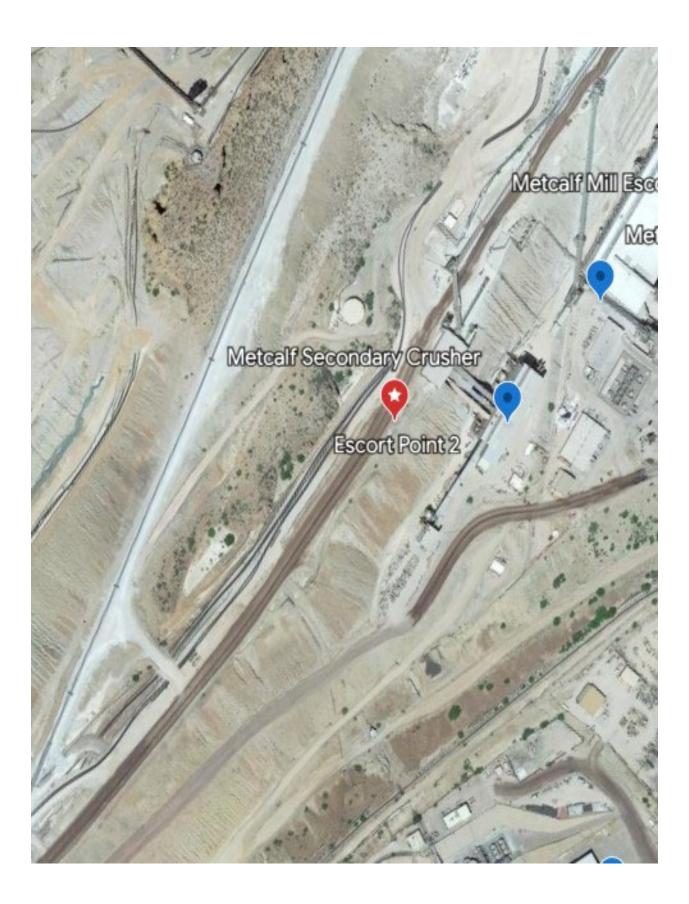

Escort Point 2 4500 Level Above Metcalf Secondary Crusher 33.05458, -109.35001

Escort Point 3 33.04018, -109.35235 Herman's Corner

Escort Point 4 33.06768, -109.35164 By Northwest MFL Cross over near Swapp's Yard