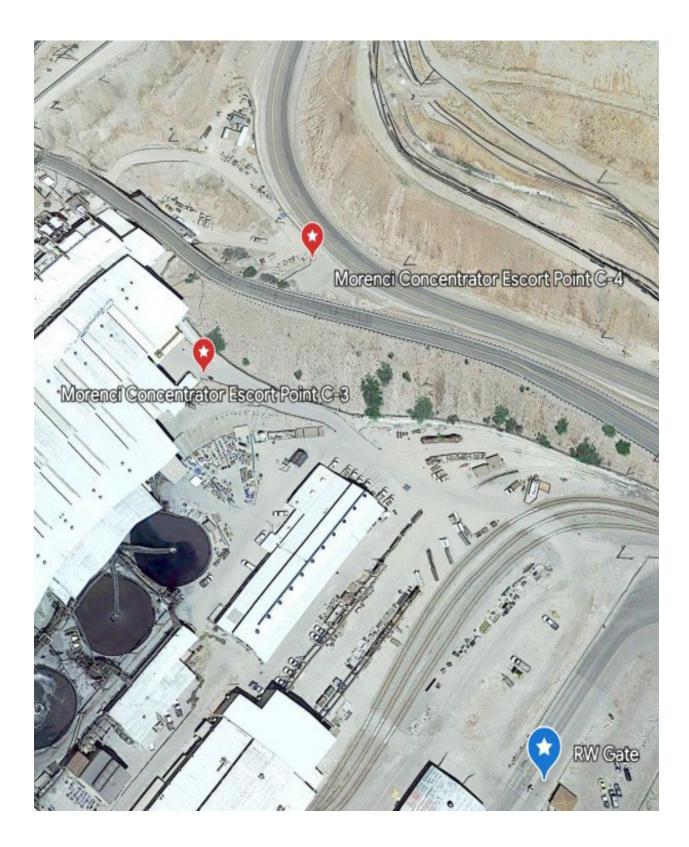

Morenci Concentrator C-3 33.06936, -109.34211 Top of Ramp Behind Locomotive Shop

Morenci Concentrator C-4 33.06978, -109.34171

On Road going to Mine Gate

Bat Canyon Project Escort Point 1 B 33.02553, -109.38462