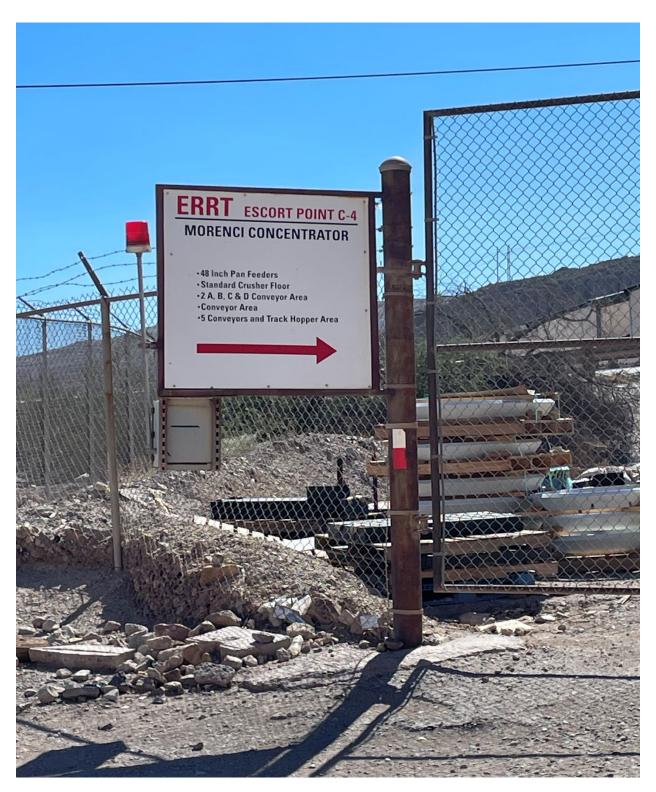

Morenci Concentrator C-3 33.06936, -109.34211 Top of Ramp Behind Locomotive Shop

Morenci Concentrator C-4 33.06978, -109.34171

On Road going to Mine Gate

Bat Canyon Project Escort Point 1 B 33.02553, -109.38462