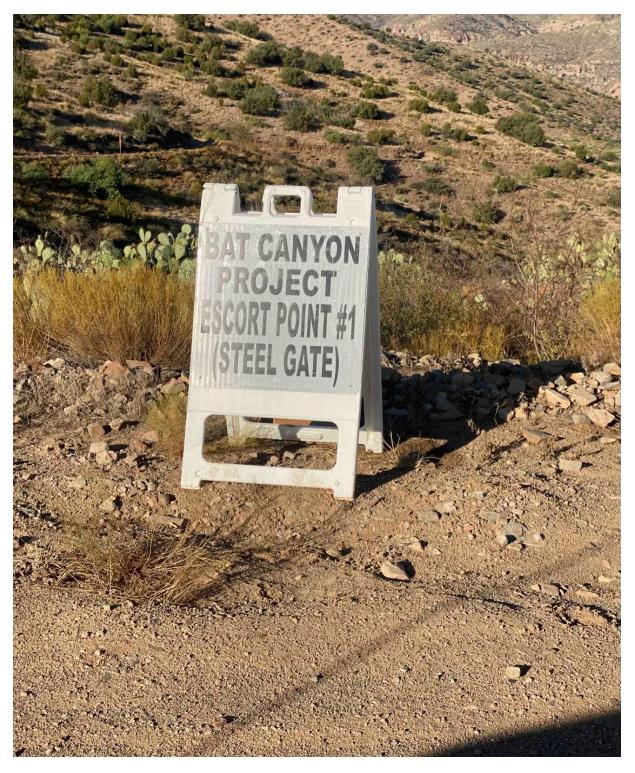

Morenci Concentrator C-3 33.06936, -109.34211 Top of Ramp Behind Locomotive Shop

Morenci Concentrator C-4 33.06978, -109.34171

On Road going to Mine Gate

Bat Canyon Project Escort Point 1 B 33.02553, -109.38462