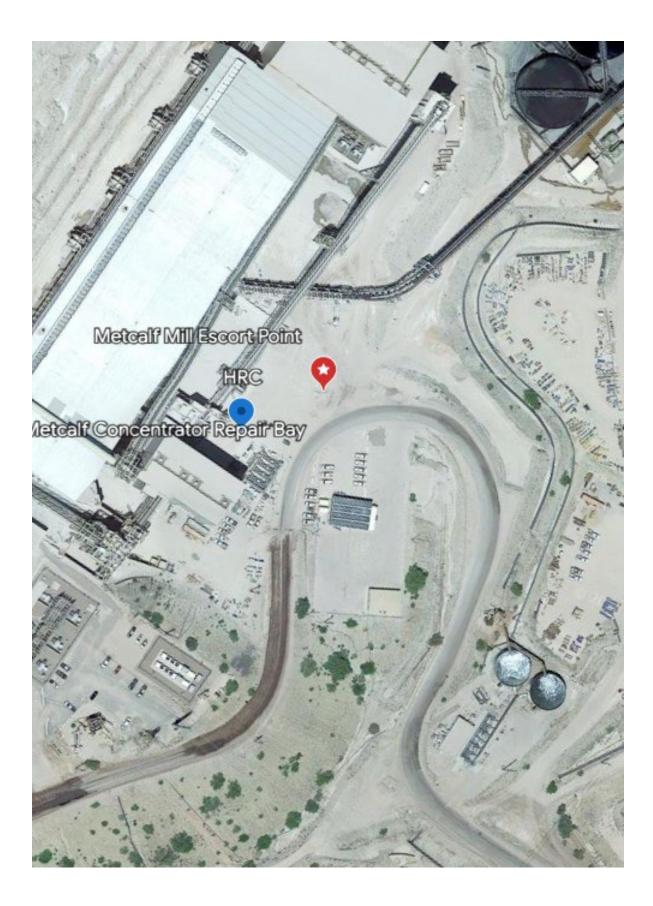

In Pit Crusher Escort Point 33.08147, -109.34949 Near the Tunnel for P-6

Metcalf Concentrator 33.05703, -109.34690

In Front of Metcalf Concentrator next to HRC

SouthWest MFL 33.04236, -109.36322 Next to Water Tank on 4500 Level