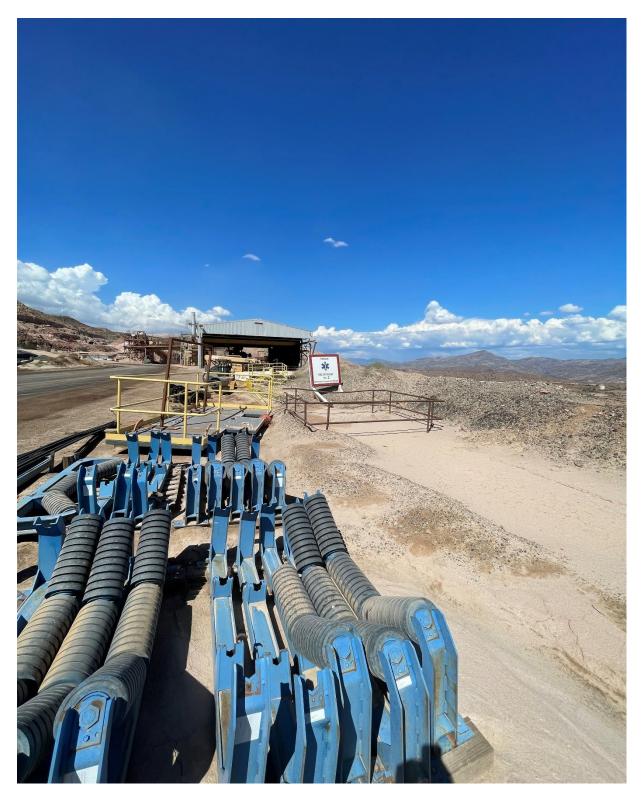

Escort Point 2 4500 Level Above Metcalf Secondary Crusher 33.05458, -109.35001

Escort Point 3 33.04018, -109.35235 Herman's Corner

Escort Point 4 33.06768, -109.35164 By Northwest MFL Cross over near Swapp's Yard