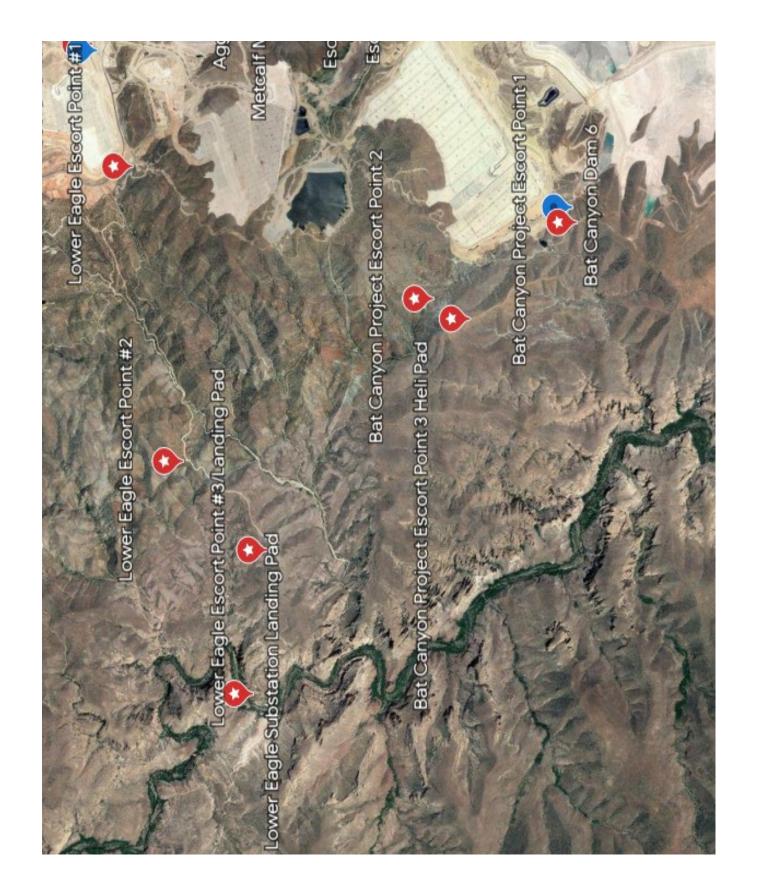

Behind Stargo past Dam 6

Bat Canyon Project Escort Point 2 33.04048, -109.39322

Bat Canyon Project Escort Point 3 33.04048, -109.39322

Lower Eagle Creek Escort Point 1 33.07225, -109.37834 On Lower Eagle Creek Road just past tunnel by Corrals

Lower Eagle Creek Escort Point 2 33.06686, -109.41144

On Lower Eagle Creek Road

Lower Eagle Creek Escort Point 3 Possible Landing Pad 33.05793, -109.42130 On Lower Eagle Creek Road

Lower Eagle Sub-Station/Landing Pad 33.05920, -109.43782