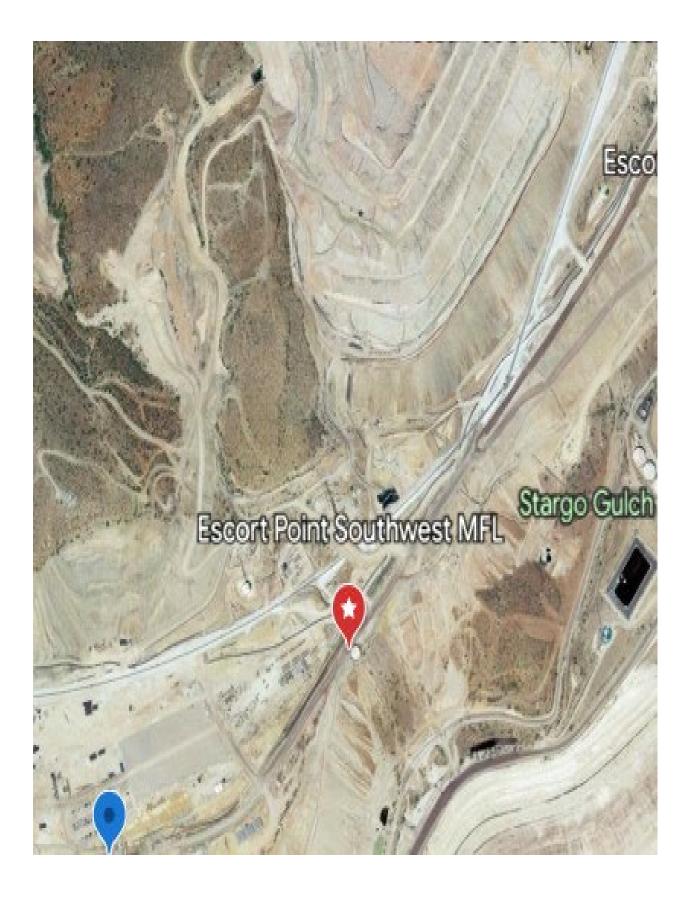

In Pit Crusher Escort Point 33.08147, -109.34949 Near the Tunnel for P-6

Metcalf Concentrator 33.05703, -109.34690

In Front of Metcalf Concentrator next to HRC

SouthWest MFL 33.04236, -109.36322 Next to Water Tank on 4500 Level