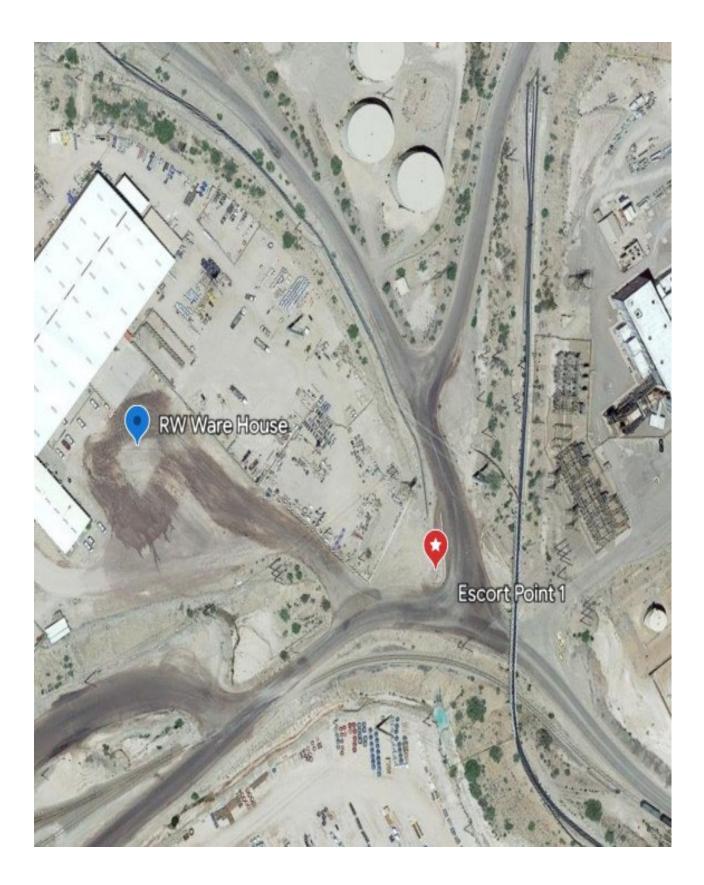

## **Escort Points**

Contact Numbers:

- Emergency # 928-865-6600
- Mine Gate # 928-865-7931
- Mine Gate Mobile # 928-215-5443
- Safety on Call # 328-965-6605

Escort Point 1 Main Warehouse 33.05392, -109.34296