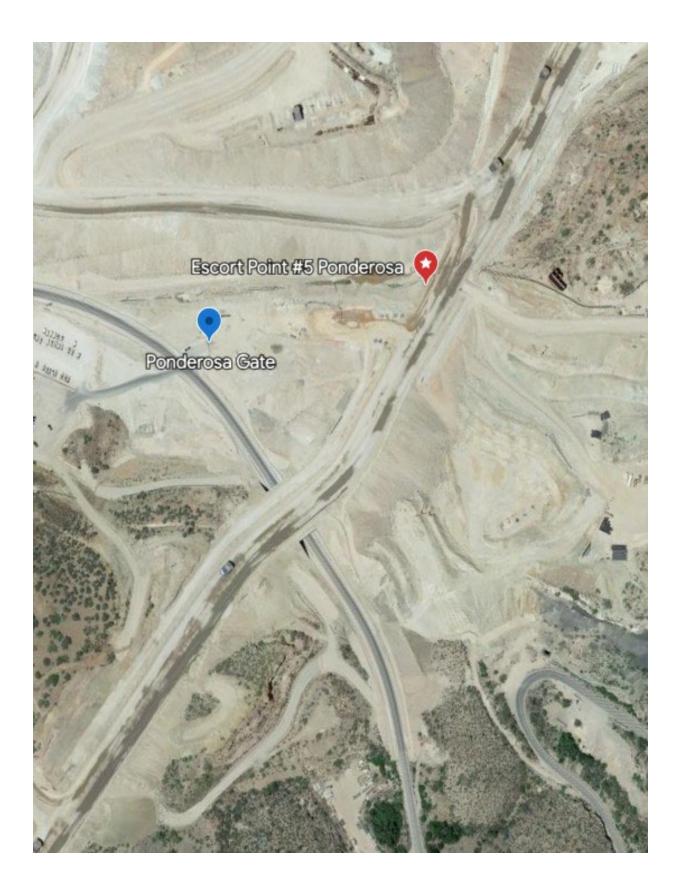

Escort Point 5 33.07692, -109.364105 Ponderosa Gate

Centerline Escort Point CL1 33.03358, -109.32772 **Tailings Road by Columbine Gate** 

ETPS Escort Point 33.02971, -109.35069 Next to ETPS Pump Station