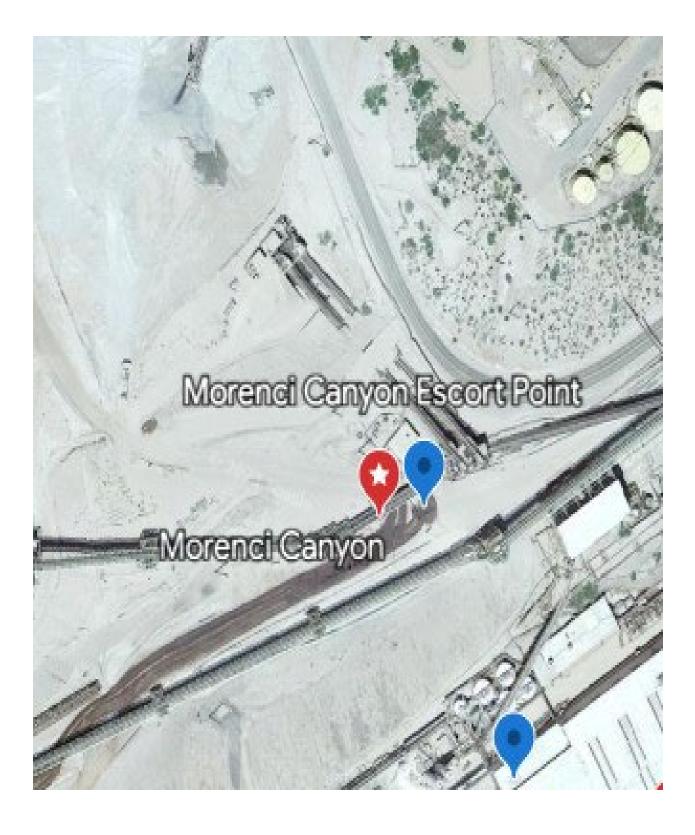

Morenci Canyon Escort Point 33.06795, -109.34636 4500 Level above Morenci Mill

Morenci Concentrator C-1 33.06737, -109.34374 Front of Morenci Concentrator

Morenci Concentrator C-2 33.06553, -109.34599 Switch Back below Morenci West Repair Bay