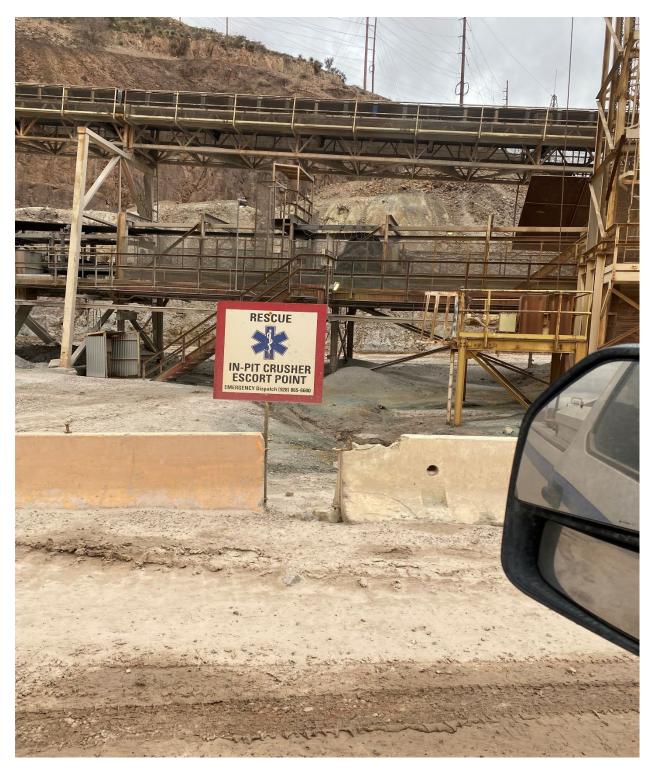

In Pit Crusher Escort Point 33.08147, -109.34949 Near the Tunnel for P-6

Metcalf Concentrator 33.05703, -109.34690

In Front of Metcalf Concentrator next to HRC

SouthWest MFL 33.04236, -109.36322 Next to Water Tank on 4500 Level