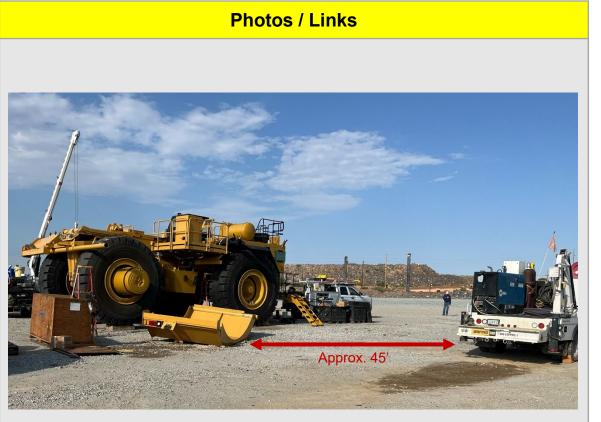

### Potential Fatal Event: Employee Falls from Fixed Ladder

|                                     | Preliminary Incident Details                                                                                                                                                                                                                                     |  |
|-------------------------------------|------------------------------------------------------------------------------------------------------------------------------------------------------------------------------------------------------------------------------------------------------------------|--|
| Operation                           | Miami                                                                                                                                                                                                                                                            |  |
| Date / Time                         | July 10, 2024 / 4:55 p.m.                                                                                                                                                                                                                                        |  |
| Event Type                          | Injury – Medical Treatment                                                                                                                                                                                                                                       |  |
| Summary                             | An employee was climbing a fixed ladder after cleaning hoppers.<br>Approximately 12 feet up from the landing, the employee lost their<br>grip and fell to the grating at the base of the ladder. The employee<br>landed on their left arm and struck their head. |  |
| Risk Category                       | Monitor – Significant (3) Possible (2)                                                                                                                                                                                                                           |  |
| Findings / Missing<br>Controls      | Fall protection was not required                                                                                                                                                                                                                                 |  |
| Applicable Policies /<br>Procedures | <u>FCX-HS02 Working at Heights</u>                                                                                                                                                                                                                               |  |
| Employee Condition                  | Employee broke thumb                                                                                                                                                                                                                                             |  |
| Contact                             | Justin Taylor, Manager-Health and Safety                                                                                                                                                                                                                         |  |

Location of ladder and fall.