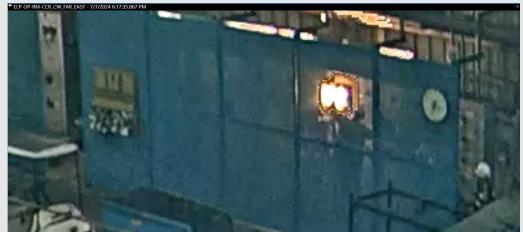

A view of the haul truck after it rolled off the wood planks and crossed the road in reverse before coming to a stop against a berm.

|                                     | Preliminary Incident Details                                                                                                                                                                                                                                                                                                               |  |
|-------------------------------------|--------------------------------------------------------------------------------------------------------------------------------------------------------------------------------------------------------------------------------------------------------------------------------------------------------------------------------------------|--|
| Operation                           | El Paso                                                                                                                                                                                                                                                                                                                                    |  |
| Date / Time                         | July 7, 2024 / 6:30 p.m.                                                                                                                                                                                                                                                                                                                   |  |
| Event Type                          | Near Miss                                                                                                                                                                                                                                                                                                                                  |  |
| Summary                             | An electrician was called to reset an overloaded and tripped<br>breaker at the coil collecting process of the Rod Plant. After the<br>first reset, the table section of the conveying system did not<br>respond. As the electrician returned to the breaker to<br>troubleshoot, an arc occurred when a voltmeter contacted a<br>contactor. |  |
| Risk Category                       | Actionable – Significant (3) Likely (3)                                                                                                                                                                                                                                                                                                    |  |
| Findings / Missing<br>Controls      | Faulty electrical equipment                                                                                                                                                                                                                                                                                                                |  |
| Applicable Policies /<br>Procedures | <u>FCX-HS03 Energized Electrical Work Technical Supplement</u>                                                                                                                                                                                                                                                                             |  |
| Employee Condition                  | Employee was uninjured                                                                                                                                                                                                                                                                                                                     |  |
| Contact                             | <ul><li>Roland Ruybe, Manager-Health and Safety</li><li>Alejandro Valadez, Manager-Rod Mill Operations</li></ul>                                                                                                                                                                                                                           |  |

Electrician inside of the motor control center when arc flash occurred

|                                     | Preliminary Incident Details                                                                                                                                                                                                                                                                                               |  |
|-------------------------------------|----------------------------------------------------------------------------------------------------------------------------------------------------------------------------------------------------------------------------------------------------------------------------------------------------------------------------|--|
| Operation                           | Bagdad                                                                                                                                                                                                                                                                                                                     |  |
| Date / Time                         | July 25, 2024 / 7:30 a.m.                                                                                                                                                                                                                                                                                                  |  |
| Event Type                          | Near Miss                                                                                                                                                                                                                                                                                                                  |  |
| Summary                             | Contractor technicians were replacing a lowboy rear fender. The<br>night crew positioned the fender with a crane but did not tack<br>weld it in place before removing the crane and leaving site. The<br>next morning, the fender fell to the ground as the day crew was<br>preparing for work approximately 45 feet away. |  |
| Risk Category                       | Actionable – Significant (3) Likely (3)                                                                                                                                                                                                                                                                                    |  |
| Findings / Missing<br>Controls      | <ul><li>Failure to follow standard operating procedure.</li><li>A welder was unavailable during the evening shift.</li></ul>                                                                                                                                                                                               |  |
| Applicable Policies /<br>Procedures | <ul> <li>Contractor standard work practice</li> <li><u>FCX-HS32 Crane and Rigging Policy</u></li> </ul>                                                                                                                                                                                                                    |  |
| Employee Condition                  | No injuries.                                                                                                                                                                                                                                                                                                               |  |
| Contact                             | <ul> <li>Danielle Murphey, Sr. Supervisor-Industrial Hygiene</li> <li>Benny Corbell, Manager-Mine</li> </ul>                                                                                                                                                                                                               |  |