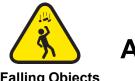

Electrician inside of the motor control center when arc flash occurred

|                                     | Preliminary Incident Details                                                                                                                                                                                                                                                                                               |  |
|-------------------------------------|----------------------------------------------------------------------------------------------------------------------------------------------------------------------------------------------------------------------------------------------------------------------------------------------------------------------------|--|
| Operation                           | Bagdad                                                                                                                                                                                                                                                                                                                     |  |
| Date / Time                         | July 25, 2024 / 7:30 a.m.                                                                                                                                                                                                                                                                                                  |  |
| Event Type                          | Near Miss                                                                                                                                                                                                                                                                                                                  |  |
| Summary                             | Contractor technicians were replacing a lowboy rear fender. The<br>night crew positioned the fender with a crane but did not tack<br>weld it in place before removing the crane and leaving site. The<br>next morning, the fender fell to the ground as the day crew was<br>preparing for work approximately 45 feet away. |  |
| Risk Category                       | Actionable – Significant (3) Likely (3)                                                                                                                                                                                                                                                                                    |  |
| Findings / Missing<br>Controls      | <ul><li>Failure to follow standard operating procedure.</li><li>A welder was unavailable during the evening shift.</li></ul>                                                                                                                                                                                               |  |
| Applicable Policies /<br>Procedures | <ul> <li>Contractor standard work practice</li> <li><u>FCX-HS32 Crane and Rigging Policy</u></li> </ul>                                                                                                                                                                                                                    |  |
| Employee Condition                  | No injuries.                                                                                                                                                                                                                                                                                                               |  |
| Contact                             | <ul> <li>Danielle Murphey, Sr. Supervisor-Industrial Hygiene</li> <li>Benny Corbell, Manager-Mine</li> </ul>                                                                                                                                                                                                               |  |

ENT FREEPORT-MCMORAN

SAFE MATTERS

ID # 2024-21

Event ID # 20017565

Lowboy fender after falling to ground (approximately 45 feet to crew members gathered at truck).