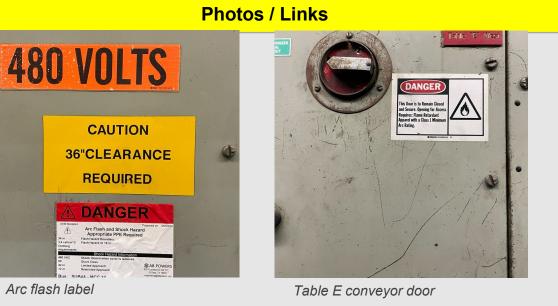

A view of the haul truck after it rolled off the wood planks and crossed the road in reverse before coming to a stop against a berm.

|                                     | Preliminary Incident Details                                                                                                                                                                                                                                                                                                               |  |
|-------------------------------------|--------------------------------------------------------------------------------------------------------------------------------------------------------------------------------------------------------------------------------------------------------------------------------------------------------------------------------------------|--|
| Operation                           | El Paso                                                                                                                                                                                                                                                                                                                                    |  |
| Date / Time                         | July 7, 2024 / 6:30 p.m.                                                                                                                                                                                                                                                                                                                   |  |
| Event Type                          | Near Miss                                                                                                                                                                                                                                                                                                                                  |  |
| Summary                             | An electrician was called to reset an overloaded and tripped<br>breaker at the coil collecting process of the Rod Plant. After the<br>first reset, the table section of the conveying system did not<br>respond. As the electrician returned to the breaker to<br>troubleshoot, an arc occurred when a voltmeter contacted a<br>contactor. |  |
| Risk Category                       | Actionable – Significant (3) Likely (3)                                                                                                                                                                                                                                                                                                    |  |
| Findings / Missing<br>Controls      | Faulty electrical equipment                                                                                                                                                                                                                                                                                                                |  |
| Applicable Policies /<br>Procedures | <u>FCX-HS03 Energized Electrical Work Technical Supplement</u>                                                                                                                                                                                                                                                                             |  |
| Employee Condition                  | Employee was uninjured                                                                                                                                                                                                                                                                                                                     |  |
| Contact                             | <ul><li>Roland Ruybe, Manager-Health and Safety</li><li>Alejandro Valadez, Manager-Rod Mill Operations</li></ul>                                                                                                                                                                                                                           |  |

Electrician inside of the motor control center when arc flash occurred

|                                     | Preliminary Incident Details                                                                                                                                                                                                                                                                                               |  |
|-------------------------------------|----------------------------------------------------------------------------------------------------------------------------------------------------------------------------------------------------------------------------------------------------------------------------------------------------------------------------|--|
| Operation                           | Bagdad                                                                                                                                                                                                                                                                                                                     |  |
| Date / Time                         | July 25, 2024 / 7:30 a.m.                                                                                                                                                                                                                                                                                                  |  |
| Event Type                          | Near Miss                                                                                                                                                                                                                                                                                                                  |  |
| Summary                             | Contractor technicians were replacing a lowboy rear fender. The<br>night crew positioned the fender with a crane but did not tack<br>weld it in place before removing the crane and leaving site. The<br>next morning, the fender fell to the ground as the day crew was<br>preparing for work approximately 45 feet away. |  |
| Risk Category                       | Actionable – Significant (3) Likely (3)                                                                                                                                                                                                                                                                                    |  |
| Findings / Missing<br>Controls      | <ul><li>Failure to follow standard operating procedure.</li><li>A welder was unavailable during the evening shift.</li></ul>                                                                                                                                                                                               |  |
| Applicable Policies /<br>Procedures | <ul> <li>Contractor standard work practice</li> <li><u>FCX-HS32 Crane and Rigging Policy</u></li> </ul>                                                                                                                                                                                                                    |  |
| Employee Condition                  | No injuries.                                                                                                                                                                                                                                                                                                               |  |
| Contact                             | <ul> <li>Danielle Murphey, Sr. Supervisor-Industrial Hygiene</li> <li>Benny Corbell, Manager-Mine</li> </ul>                                                                                                                                                                                                               |  |