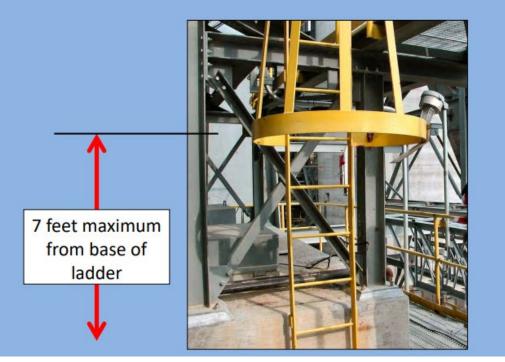

## 30 CFR §§ 56/ 57.11026

Fixed ladders, 70 degrees to 90 degrees from the horizontal and 30 feet or more in length, shall have backguards, cages or equivalent protection, starting at a point not more than seven feet from the bottom of the ladders.