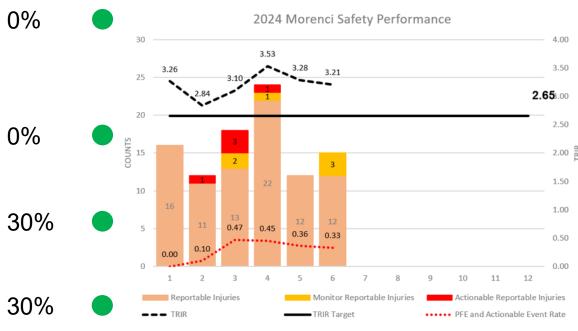

nt:** Use FRM dashboards and H&S % passing comparison between operations as an indication of quality

#### Manage TRIR responsibly under target

- Objective 1: 100% safety compliance training by the end of Q4 2024
   Measurement: 100% visibility through dashboard (Q3 goal)
- Objective 2: Resolve data and system issues preventing the sitewide utilization of EWS for WPEs by the end of Q4 2024 (Q3 scoping and resources)
   Measurement : Modify process check to validate digital usage by H&S

#### 2Q24 Challenges / Accomplishments

- ✓ Morenci Mill B-order vacated
- ✓ 50% reduction in actionable incidents (vs. Q1)
- ✓ New Hire TRIR reduction (3.03 ytd June 2024 vs 4.51 ytd Dec 2023)
- ✓ Above TRIR target due to difficult April
- Fatigue and distracted driving (haulage)

## **H&S Performance**



#### **3Q24 Actions**

Blocked

- Training compliance and governance
- Dust collection and silica exposure
- □ Expand on process checks (Safety Basics)
- □ Improve distracted/fatigue events with Haulage new hires

REGULAR

GAS

# **Files** Environmental Share – Gasoline Spill Response

FREEPORT FOREMOST IN COPPER

## Gasoline Debris as a Waste

- Gasoline contains large amounts of EPA regulated chemicals
- Managed as Hazardous Waste
- Subject to labeling and storage time requirements

<u>Questions?</u> Contact Environmental at 928-865-6000 or your Representative

## <u>How to respond to a</u> <u>Gasoline Spill</u>

- Isolate the area and take ste to mitigate the spill if safe to do so.
- Inform your Supervisor
- Notify the Spill Hotline at 928-865-7745 (SPIL)
- Keep your phone nearby as