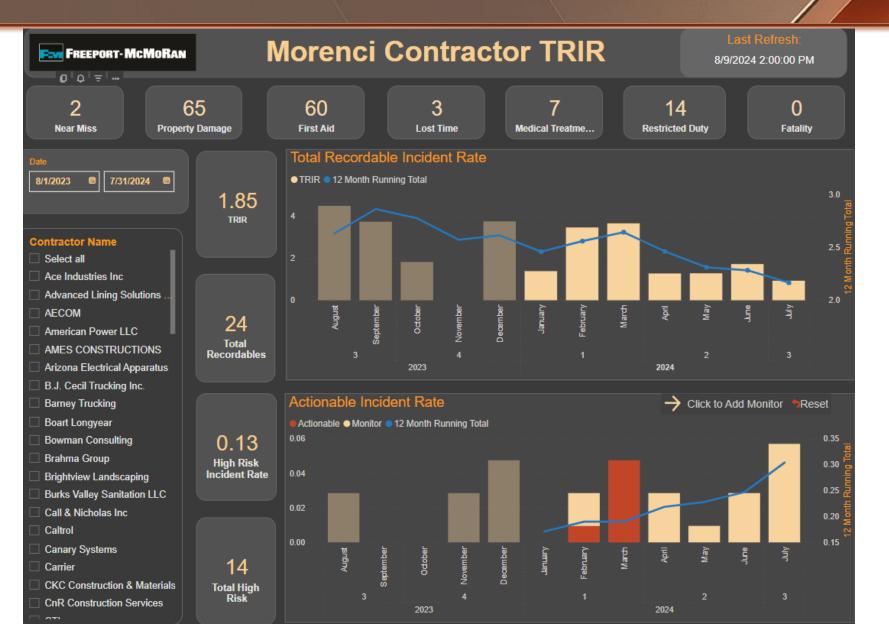

### SAFE MATTERS Contractor TRIR

**FREEPORT** FOREMOST IN COPPER

10

## SAFE MATTERS Contractor TRIR

FOREMOST IN COPPER

| Morenci All Contractors | Last<br>Reportable<br>Injury<br>▲                      | Recordable | Medical<br>Treatment | Restricted<br>Duty | Lost Time                 | First Aid | Property<br>Damage | Near Miss |
|-------------------------|--------------------------------------------------------|------------|----------------------|--------------------|---------------------------|-----------|--------------------|-----------|
|                         | 7/29/2024                                              | 21         | 78                   | 21                 | 134                       | 5         | 12                 | 14        |
| Contractor Name         | Last<br>Reportable<br>Injury                           | Recordable | Medical<br>Treatment | Restricted<br>Duty | Lost Time                 | First Aid | Property<br>Damage | Near Miss |
| Brightview Landscaping  | 12/3/2023                                              | 260        | 260                  | 684                | 1126                      | 361       | 123                | 2016      |
| Sollers Construction    | 12/12/2023                                             | 251        | 336                  | 251                | No LT                     | 432       | 439                | 1811      |
| Velocity                | 10/28/2021                                             | 1026       | 1026                 | No RD              | No LT                     | No FA     | No PD              | 1929      |
| Webster Energy          |                                                        | No REC     | No MT                | No RD              | No LT                     | No FA     | No PD              | No NM     |
| Total                   | 12/12/2023                                             | 251        | 260                  | 251                | 1126                      | 361       | 123                | 1811      |
|                         | <ul><li>Snowfla</li><li>Diamor</li><li>Focus</li></ul> | nd 5       | • Get-A-Grip         |                    | onthly Safe<br>on the Mor |           |                    | 11        |