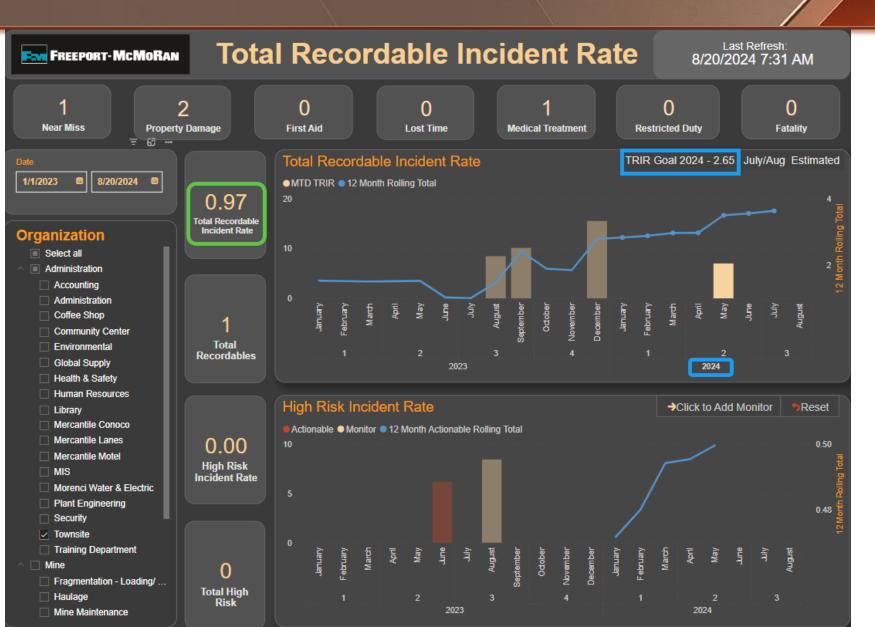

oline contains large amounts of EPA regulated chemicals
- Managed as Hazardous Waste
- Subject to labeling and storage time requirements

<u>Questions?</u> Contact Environmental at 928-865-6000 or your Representative

## <u>How to respond to a</u> <u>Gasoline Spill</u>

- Isolate the area and take ste to mitigate the spill if safe to do so.
- Inform your Supervisor
- Notify the Spill Hotline at 928-865-7745 (SPIL)
- Keep your phone nearby as an Environmental Representative will be contacting you shortly.



- Stored in a Closed Container
- The Words "Hazardous Waste" and "Gasoline Spill Debris"
- Label Must Contain EPA Waste Codes D001 (Ignitable) and D018 (Benzene)



**Safety Stats** 









fcx.com

**FREEPORT** FOREMOST IN COPPER



## Morenci Town TRIR

FREEPORT FOREMOST IN COPPER



9

### SAFE MATTERS Contractor TRIR

**FREEPORT** FOREMOST IN COPPER



10

## SAFE MATTERS Contractor TRIR



FOREMOST IN COPPER

| Morenci All Contractors | Last<br>Reportable<br>Injury<br>▲                      | Recordable | Medical<br>Treatment | Restricted<br>Duty | Lost Time                 | First Aid | Property<br>Damage | Near Miss |
|-------------------------|--------------------------------------------------------|------------|----------------------|--------------------|---------------------------|-----------|--------------------|-----------|
|                         | 7/29/2024                                              | 21         | 78                   | 21                 | 134                       | 5         | 12                 | 14        |
| Contractor Name