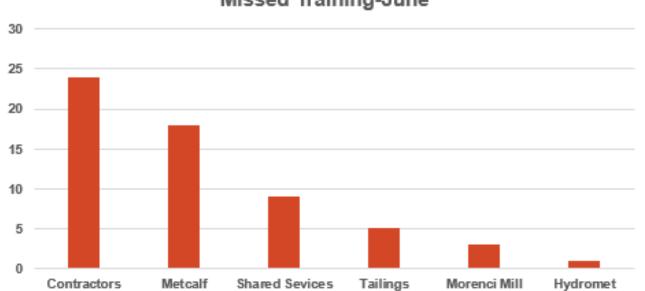

- Contractors can still attend Morenci trainings at the Clifton Training Center
- Ensure attendance when these are booked:

Missed Training-June

• Missed training hurts us in several ways – others cannot attend