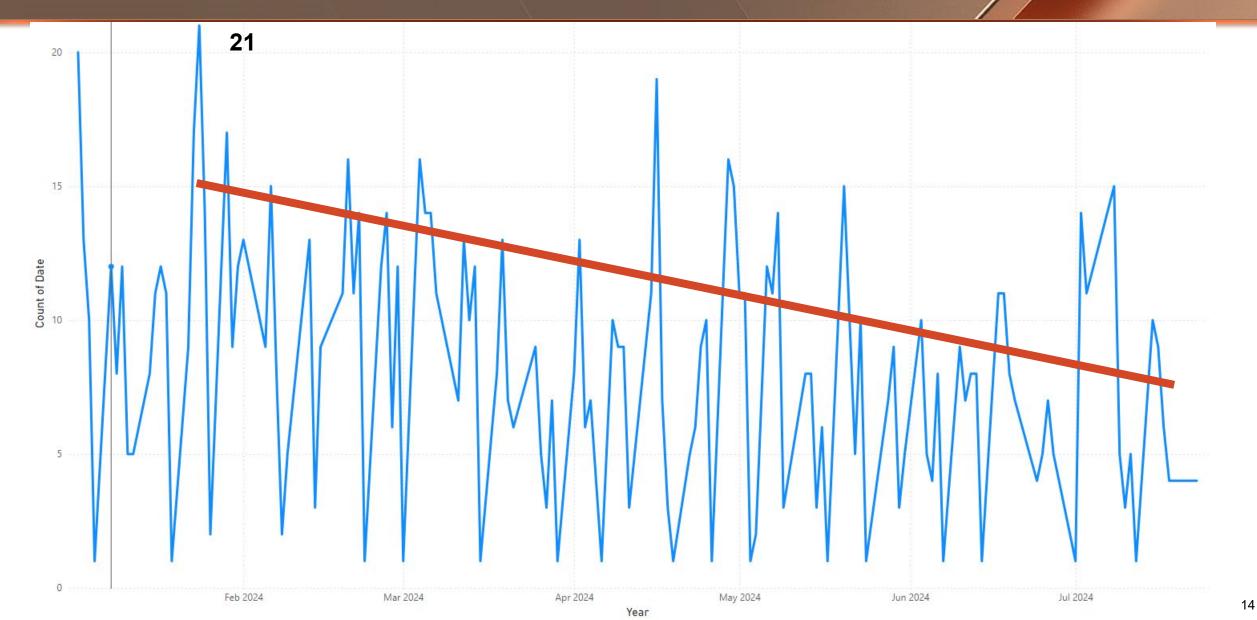

### SAFE MATTERS Morenci Contractor All Stats

**FREEPORT** 

11

Townsite – 4 Incidents – All Iow risk