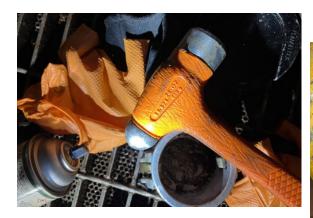

## SAFE Fly Metal Event

THE VALUE OF COPPER

Diesel Mechanic in the Heavy-Duty Truck Shop was **installing a bearing on a steer cylinder**. The employee was **hammering it in with a ball peen hammer** with assistance from another employee. Employees were **not wearing any special PPE** for the job. While hammering the employee felt warm tingling on right arm and noticed it was blood. Pressure was applied and EMTs contacted.