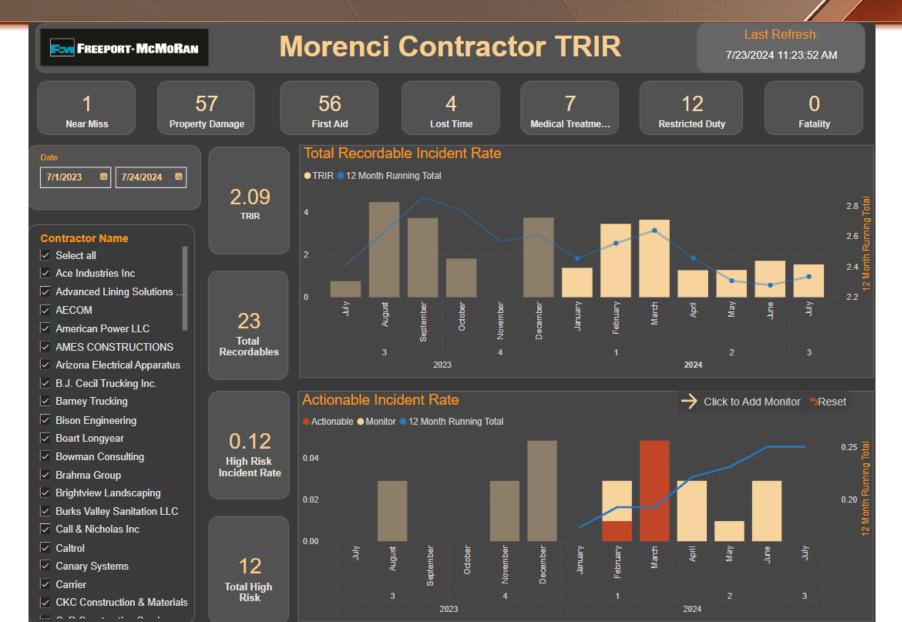

### SAFE MATTERS Morenci Contractor All Stats

**FREEPORT** 

11

Townsite – 4 Incidents – All Iow risk

#### **Total Recordable Incident Rate** Last Refresh: Fave FREEPORT-MCMoRAN 7/24/2024 7:31 AM 2 0 0 0 0 Near Miss **Property Damage** First Aid Lost Time Medical Treatment **Restricted Duty** Fatality Total Recordable Incident Rate TRIR Goal 2024 - 2.65 June/July Estimated 7/1/2023 ■ 7/24/2024 ■ MTD TRIR • 12 Month Rolling Total 1.12 Total Recordable Incident Rate Organization 10 Select all Administration Accounting Administration Coffee Shop Community Center Total Environmental Recordables **Global Supply** 2024 Health & Safety Human Resources High Risk Incident Rate Click to Add Monitor Reset Library Mercantile Conoco Monitor 12 Month Actionable Rolling Total Mercantile Lanes 0.00 10 0.50 Mercantile Motel High Risk Incident Rate MIS Morenci Water & Electric Plant Engineering 0.48 Security Townsite Training Department Mine 0 Fragmentation - Loading/ . Total High Haulage Risk Mine Maintenance