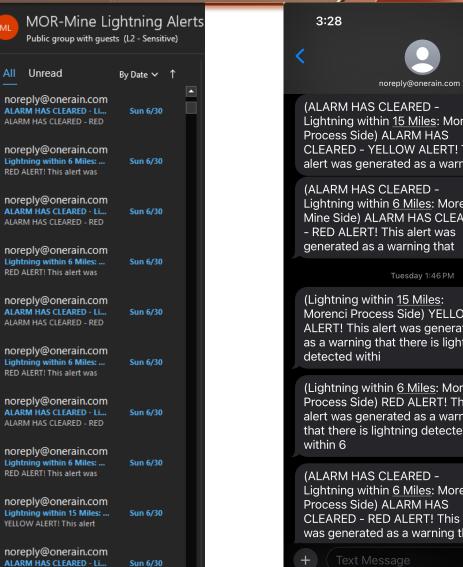

### FMI - Morenci Lightning Alert **Notifications**

ALARM HAS CLEARED -

(ALARM HAS CLEARED -Lightning within 15 Miles: Morenci Process Side) ALARM HAS **CLEARED - YELLOW ALERT! This** alert was generated as a warnin

(ALARM HAS CLEARED -Lightning within 6 Miles: Morenci Mine Side) ALARM HAS CLEARED - RED ALERT! This alert was generated as a warning that

Tuesday 1:46 PM

(Lightning within 15 Miles: Morenci Process Side) YELLOW ALERT! This alert was generated as a warning that there is lightning

(Lightning within 6 Miles: Morenci Process Side) RED ALERT! This alert was generated as a warning that there is lightning detected

(ALARM HAS CLEARED -Lightning within 6 Miles: Morenci Process Side) ALARM HAS CLEARED - RED ALERT! This alert was generated as a warning th