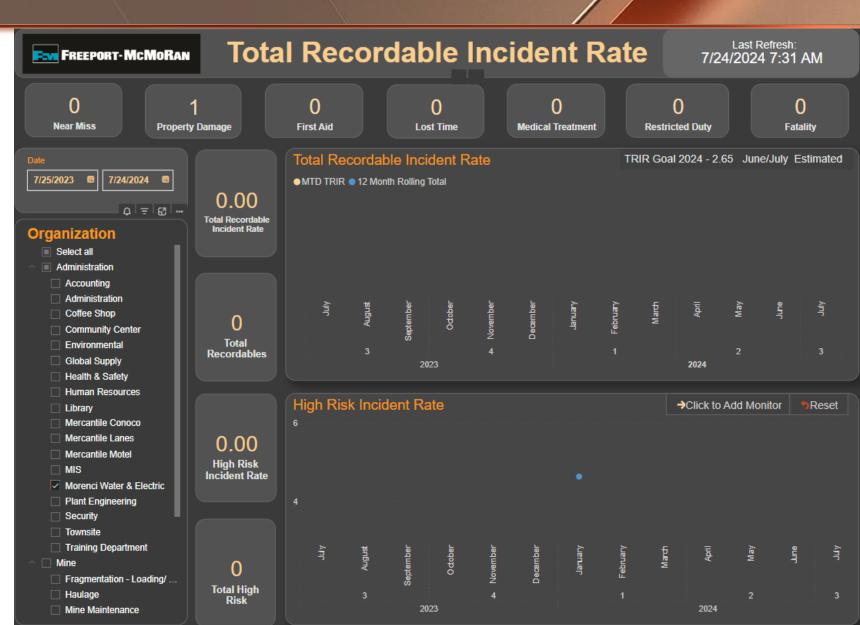

#### **Total Recordable Incident Rate** Last Refresh: Fave FREEPORT-MCMoRAN 7/24/2024 7:31 AM 2 0 0 0 0 Near Miss **Property Damage** First Aid Lost Time Medical Treatment **Restricted Duty** Fatality Total Recordable Incident Rate TRIR Goal 2024 - 2.65 June/July Estimated 7/1/2023 ■ 7/24/2024 ■ MTD TRIR • 12 Month Rolling Total 1.12 Total Recordable Incident Rate Organization 10 Select all Administration Accounting Administration Coffee Shop Community Center Total Environmental Recordables **Global Supply** 2024 Health & Safety Human Resources High Risk Incident Rate Click to Add Monitor Reset Library Mercantile Conoco Monitor 12 Month Actionable Rolling Total Mercantile Lanes 0.00 10 0.50 Mercantile Motel High Risk Incident Rate MIS Morenci Water & Electric Plant Engineering 0.48 Security Townsite Training Department Mine 0 Fragmentation - Loading/ . Total High Haulage Risk Mine Maintenance