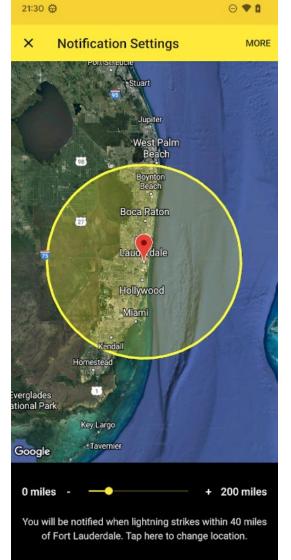

Please Silence Your Cell Phones Mute Your Microphone on Teams

### Scan to Sign In





All Operating Sites

THE COPPER

MARK

ICMM Member





### SAFE Agenda

#### THE VALUE OF COPPER



- Safety share
  - Lightning
  - Brown Recluse
- Environmental Share
  - Emergency Generators
- Safety Stats
- Safety Events and Alerts
- ISN Update
- Communications

2

## SAFE Lightning Notifications







- Red Alert for lightning within 6 Miles
- Yellow Alert for lightning within 15 Miles
- Mine Alert: Centered on Heavy Duty Truck
   Shop
- Processing Alert: Centered on Southside
   Tank House
- Clears after 10 minutes with no strikes.
- Radio announcement, visual, and audible alarms for Red Alerts.
- Alerts accessible by e-mail and/or text

## SAFE My Lightning Tracker





### Google (Samsung)





### Apple (iPhone)

4

### PRODUCTION

### **Lightning Notifications**

.....

0

### FREEPORT

.... 🗢 🗔

FOREMOST IN COPPER

### FMI - Morenci Lightning Alert **Notifications**





ALARM HAS CLEARED -

(ALARM HAS CLEARED -Lightning within 15 Miles: Morenci Process Side) ALARM HAS **CLEARED - YELLOW ALERT! This** alert was generated as a warnin

(ALARM HAS CLEARED -Lightning within 6 Miles: Morenci Mine Side) ALARM HAS CLEARED - RED ALERT! This alert was generated as a warning that

Tuesday 1:46 PM

(Lightning within 15 Miles: Morenci Process Side) YELLOW ALERT! This alert was generated as a warning that there is lightning

(Lightning within 6 Miles: Morenci Process Side) RED ALERT! This alert was generated as a warning that there is lightning detected

(ALARM HAS CLEARED -Lightning w