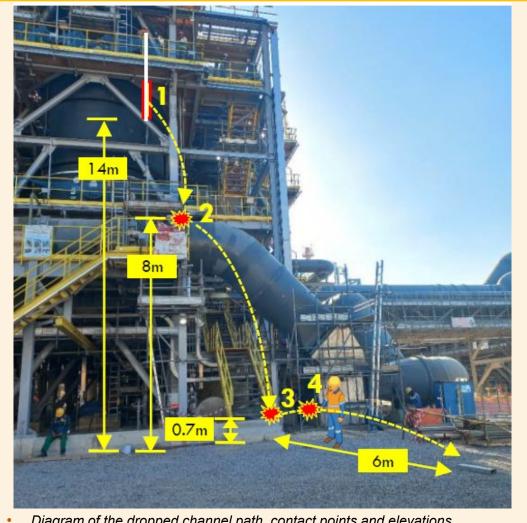

## SAFE Fly Metal Event

THE VALUE OF COPPER

Diesel Mechanic in the Heavy-Duty Truck Shop was **installing a bearing on a steer cylinder**. The employee was **hammering it in with a ball peen hammer** with assistance from another employee. Employees were **not wearing any special PPE** for the job. While hammering the employee felt warm tingling on right arm and noticed it was blood. Pressure was applied and EMTs contacted.

Past Fly Metal Events

- HDTS pulling tracks In bay 3 -let zipper fall hit floor rail and piece of fly metal projected from grouser into employee's cheek 2 bays away
- Removing bolt of a heat exchanger at Hydromet using impact wrench – end of bolt projected into triceps of mechanic, had to be surgically removed
- While commissioning portable stacker, pressures on tracks pivoting on hard ground gouged sprockets, and eventually created a projectile, striking a person in the face above his lip. Injury required orthodontal surgery.
- While installing a pin on a shovel track using a double jack, a projectile off the pin embedded into the thigh of an employee in vicinity performing the work.