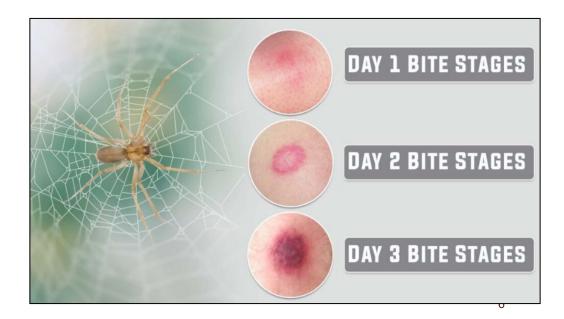

- Most of the time the bites are minor and the small marks they make will fade over time
- There is a chance to experience skin damage. Although these bites are extreme, they can cause necrosis of the skin, killing tissue in area of the bite that can lead to infection.
- These spiders are especially dangerous to children, anyone with medical conditions, the immunocompromised, and the elderly
- Serious complications from brown recluse bites happen only about 10% of the time and are rarely fatal.

### 🏠 QUICK ТІР

**Safety Share** 

If you know you've been bitten by a brown recluse, apply ice, elevate the bite, and seek medical attention immediately. If it's possible to do so without endangering yourself, try to bring the spider with you for identification, even if it's crushed or dead.

### Symptoms

- Ache/Pain Blisters- Swelling –bruising surrounding muscles near the bite.
- Pain in your abdomen, back, chest and legs.

#### Severe Symptoms

- Rash Fever Dizziness Vomiting Chills.
- Restlessness or difficulty sleeping.
- If you experience any severe symptoms, seek medical attention immediately