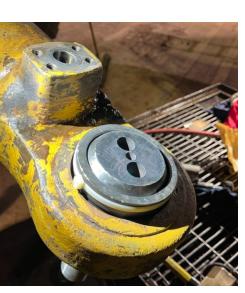

## SAFE Fly Metal Event

THE VALUE OF COPPER

Diesel Mechanic in the Heavy-Duty Truck Shop was **installing a bearing on a steer cylinder**. The employee was **hammering it in with a ball peen hammer** with assistance from another employee. Employees were **not wearing any special PPE** for the job. While hammering the employee felt warm tingling on right arm and noticed it was blood. Pressure was applied and EMTs contacted.