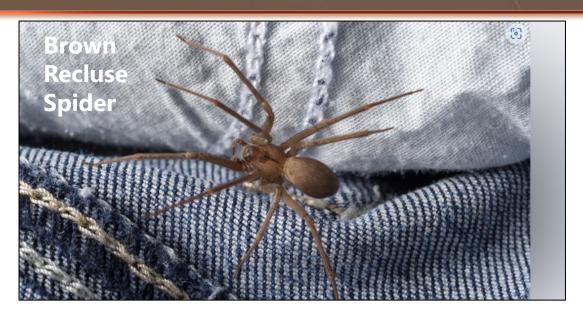

5

t,

Native to the South and Central U.S. states

Safety Share -

- Two distinctive features- violin-shaped marking and six paired eyes.
- In the wild- they hide in tree cavities, and under rocks, hunt their insect prey at night. In home- behind clothes dryer, in basement stored winter coats, shoes, and woolly hats
- Webs with egg sacks in hidden-away spots can be a sign of brown recluse habitation.
- An insect-infested house can also attract them it's a ready food supply.
- Most active between March and October

- Most of the time the bites are minor and the small marks they make will fade over time
- There is a chance to experience skin damage. Although these bites are extreme, they can cause necrosis of the skin, killing tissue in area of the bite that can lead to infection.
- These spiders are especially dangerous to children, anyone with medical conditions, the immunocompromised, and the elderly
- Serious complications from brown recluse bites happen only about 10% of the time and are rarely fatal.

### 🏠 QUICK ТІР

**Safety Share** 

If you know you've been bitten by a brown recluse, apply ice, elevate the bite, and seek medical attention immediately. If it's possible to do so without endangering yourself, try to bring the spider with you for identification, even if it's crushed or dead.

### Symptoms

- Ache/Pain Blisters- Swelling –bruising surrounding muscles near the bite.
- Pain in your abdomen, back, chest and legs.

#### Severe Symptoms

- Rash Fever Dizziness Vomiting Chills.
- Restlessness or difficulty sleeping.
- If you experience any severe symptoms, seek medical attention immediately

### **Preventing Infestation**

- Dust and vacuum your home thoroughly lay down sticky traps in areas where brown recluses generally hide
- Caulk cracks and crevices where brown recluses can enter.
- Pay attention to areas around windows, doors, vents, utility pipes.
- Solutions of apple cider vinegar, water and essential oils have limited effectiveness.
- Insecticides are most reliable way to kill brown recluse spiders.
- For your safety and that of your family, the benefits of using synthetic pesticides outweighs the risk as long as they are used as directed.